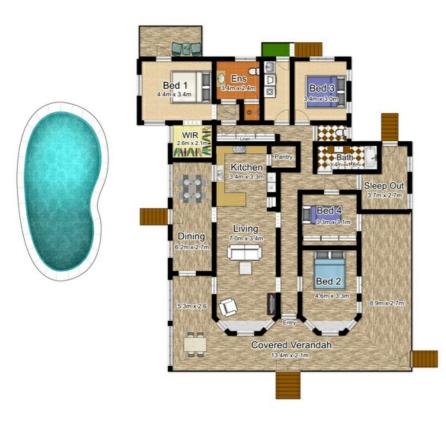

- Features 4 bedrooms and sleepout/office, 2 bathrooms, multiple internal living areas comprising of separate dining room, lounge/family room adjoining the central kitchen.

- The kitchen is simply stunning with so many gorgeous features including walk in pantry, Miele dishwasher, double sink, double fridge cavity, large 900mm stainless steel stove with gas cook top, plenty of cupboard space plus in built wine rack and breakfast bar.

- The master bedroom with new floor coverings offers a full en-suite and large WIR, plus its own private verandah.

- Relax in the fully fenced in-ground pool, amongst the large grassed open area for kids to grow up playing.

### 4 BED | 2 BATH | 2 CAR

#### **PRICE:**

Contact Agent Fiona Green 0428 875 804

OPEN FOR INSPECTION: N/A

Fiona Green 0428875804 fionagreen@atrealty.com.au www.atrealty.com.au

Please Note: All care has been taken to ensure the accuracy of this plan. However, it is not a surveyed plan therefore dimensions and icons used are estimates only.

This is an interactive Floorplan. Please use your mouse to hover over the RED DOTS on the plan. The photo will then pop-up on your scree

Disclaimer: Please note this floor plan is for marketing purposes and is to be used as a guide only. All dimensions are estimates only and may not be exact measurements.