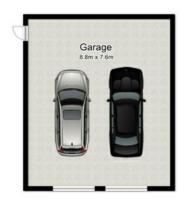

- Separate to the house is a large 8.8m x 7.6m shed / garage, with double roller doors and side entrance door. Two large cars spaces and plenty of storage.

Please Note: The borders provided are not surveyed and therefore dimensions and boundaries

### 4 BED | 2 BATH | 2 CAR