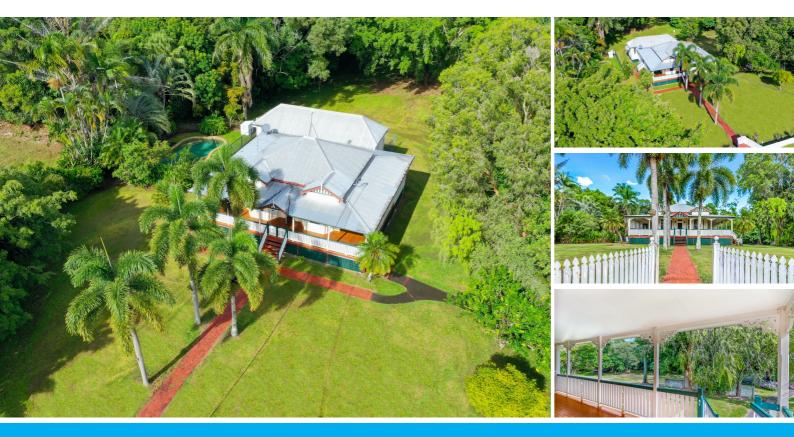

#### 12 NEBBIA ACCESS ROAD GREEN HILL

#### UNDER CONTRACT LARGE RURAL HOMESTEAD ON 3.7 ACRES (1.5HA)

This beautifully restored home on this picturesque location, an awe-inspiring Queenslander set on 1.5ha (3.7 acres) located in tropical North Queensland. Situated approx. 25 mins drive south of Cairns and 5 mins to Gordonvale.

Break away from suburbia and live on your own private acreage with no immediate neighbours. Watch the kids grow up playing in the spacious back yard and enjoy the paddock space for a horse.

A rare opportunity to buy acreage only 25kmsfrom Cairns. The property is back on the market since selling in 2019.

- A classic Queenslander highlighting the stunning character and charm of this beautiful family home, with high ceilings, polished timber floors, gorgeous bay windows and a lovely wide front verandah. Two of the bedrooms have French doors opening onto to the verandah.

- Features 4 bedrooms and sleepout/office, 2 bathrooms, multiple internal living areas comprising of separate dining room, lounge/family room adjoining the central kitchen.

- The kitchen is simply stunning with so many gorgeous features including walk in pantry, Miele dishwasher, double sink, double fridge cavity, large 900mm stainless steel stove with gas cook top, plenty of cupboard space plus in built wine rack and breakfast bar.

- The master bedroom with new floor coverings offers a full en-suite and large WIR, plus its own private verandah.

- Relax in the fully fenced in-ground pool, amongst the large grassed open area for kids to grow up playing.