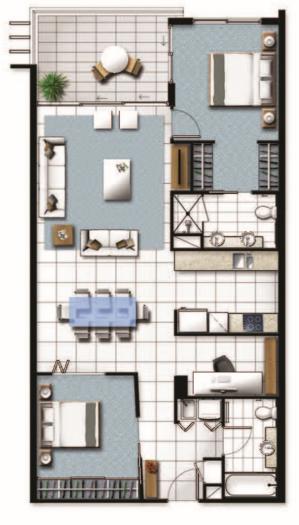

### UNIT D

Internal 98m<sup>2</sup>
External 10m<sup>2</sup> - 15m<sup>2</sup>
Total 108m<sup>2</sup> - 113m<sup>2</sup>

LEVEL 2 - 7

Disclaimer: Please note this floor plan is for marketing purposes and is to be used as a guide only. All dimensions are estimates only and may not be exact measurements.