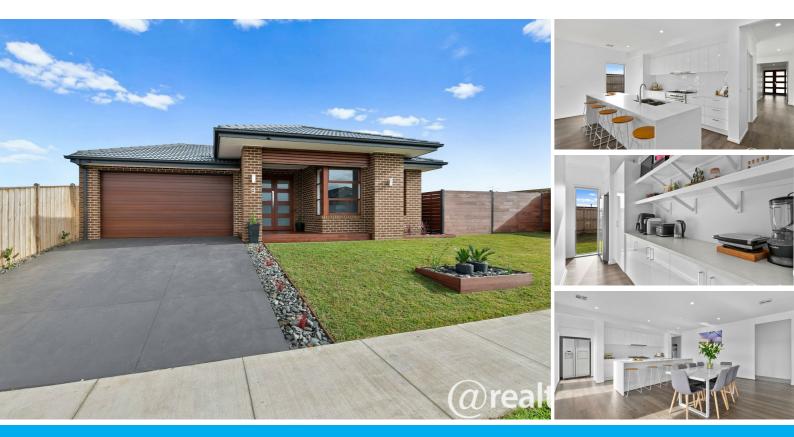

### NEW 31SQ HOME ON 700M2 WITH SIDE ACCESS.....

New, Modern style home on approx. 700m2, this property screams VALUE!!

Superbly positioned in one of the most prestigious estates, this stunning quality built home showcases 31sq and is ready for its new family.

Open family/meals area adjacent to the superior kitchen delivers quality appliances, Caesarstone benchtops with waterfall edges, ample storage and walk in pantry to ensure gourmet success. Entertaining is a breeze as you step seamlessly out to the undercover alfresco.

No space issues here as this property offers a large second living area, extra walk-in storage room, extra wide entrance and hallway all complimented with high ceilings.

Four spacious bedrooms, the master bedroom including WIR and large ensuite. While the main bathroom services the remaining three bedrooms all complete with BIRs.

The great outdoor BBQ area is fully covered and completed with outdoor blinds, overlooking a generous back yard with side access for the boat, trailer or caravan, and secured with double gates.

Enjoy the inclusion list of ducted heating and Refrigerated cooling system, 8 camera security system with hard drive and Darwin home wellness intelligence throughout the home. NBN optic fiber to house, garden shed, playgrounds and an easy walk to the local school.