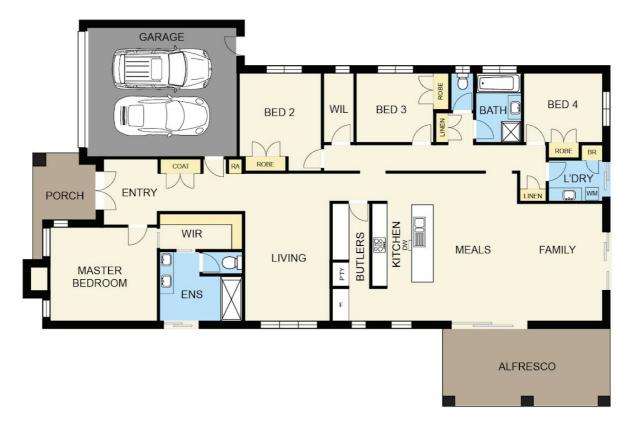

### 4 BED | 2 BATH | 2 CAR

PRICE: Contact Agent

OPEN FOR INSPECTION: N/A

Melissa Ahearn 0409183763 mahearn@atrealty.com.au atrealtypropertysalesgippsland.com.au

**FLOOR PLAN** 

SITE PLAN

### **3 ORMOND AVE, WARRAGUL**

Disclaimer: Floorplan is for illustration only, prospective purchasers are advised to make their own enquiries.

Disclaimer: Please note this floor plan is for marketing purposes and is to be used as a guide only. All dimensions are estimates only and may not be exact measurements.