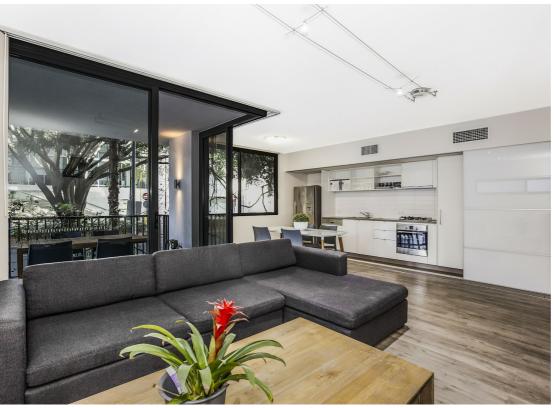

## GREAT INVESTMENT - FRESHLY PAINTED - FULLY FURNISHED - 2 BDRM APARTMENT!

Here is your opportunity to purchase this fantastic generous sized open plan FULLY FURNISHED 2 bedroom, 2 bathroom apartment in the sought after SW1 an 'Urban Village' with everything at your doorstep . SW1 is a popular complex set with a well maintained leafy landscape. Very popular with high demand within the medical profession & university students, making this complex a very popular location.

- Set surrounded by the dynamic verve of the café, dining & entertainment culture
- Walking distance to International language School, Tafe, Uni's
- Reverse cycle ducted air-conditioning to keep you cool
- Well-appointed kitchen with gas stove & large stainless steel oven.
- Two large bedrooms with built in robes
- Double Glazed soundproof windows
- Large balcony
- Beautiful leafy landscaping throughout the complex
- 1 secure car park with remote control access,
- Within the Brisbane State High Catchment Area
- Onsite management
- Pet Friendly