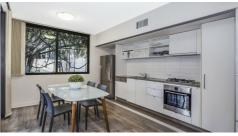

- Set surrounded by the dynamic verve of the café, dining & entertainment culture
- Walking distance to International language School, Tafe, Uni's
- Reverse cycle ducted air-conditioning to keep you cool
- Well-appointed kitchen with gas stove & large stainless steel oven.
- Two large bedrooms with built in robes
- Double Glazed soundproof windows
- Large balcony
- Beautiful leafy landscaping throughout the complex
- 1 secure car park with remote control access,
- Within the Brisbane State High Catchment Area
- Onsite management
- Pet Friendly