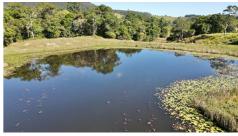

## CEDAR POCKET CATTLE BREEDING PROPERTY

142.5 acres with rolling hills down to irrigated flats with improved pasture and 7 dams ( two of which are spring fed) across the property meaning water is not an issue. Making this an ideal breeding block with a carrying capacity of 60 breeders and progeny.