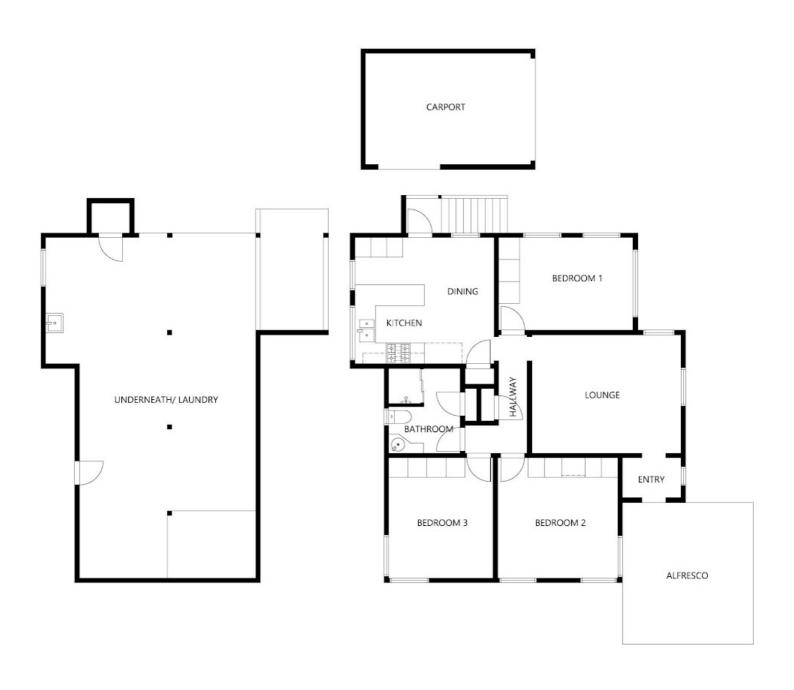

At the top of the hill there is a perfect second house site to give 360-degree views of the surrounding valleys and hills.

The home is spacious and in very good condition.

3 bedroom timber home with built-ins in all bedrooms and ceiling fans in 2 bedrooms, there is a single garage attached to the house as well as 3 bay besser block shed for more parking. There is also 3 kilowatts of solar on the carport. Two more sheds for tractors and implement and feed storage. The cattle yards are next to the sheds and have laneways leading from multiple paddocks into the yards allowing easy handling of the cattle. Water is gravity fed to the water tanks & troughs via a two inch line around the yards and sheds from the dams in the valley above.

## 3 BED | 1 BATH | 11 CAR

PRICE: \$1,050,000

OPEN FOR INSPECTION: N/A

Wes Farnham 0439388015 wes@atrealty.com.au wesandkaylenefarnhamrealestate.com.

Disclaimer: Please note this floor plan is for marketing purposes and is to be used as a guide only. All dimensions are estimates only and may not be exact measurements.