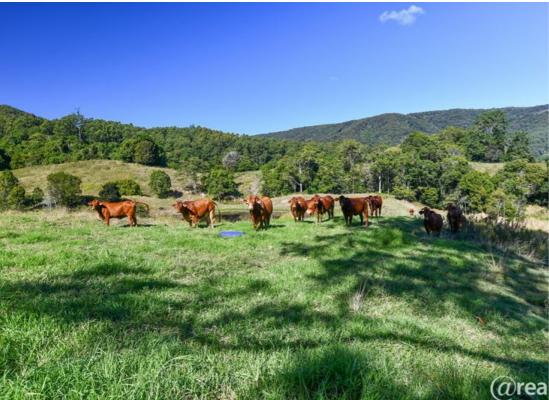

## CEDAR POCKET CATTLE BREEDING PROPERTY

142.5 acres with rolling hills down to irrigated flats with improved pasture and 7 dams ( two of which are spring fed) across the property meaning water is not an issue. Making this an ideal breeding block with a carrying capacity of 60 breeders and progeny.