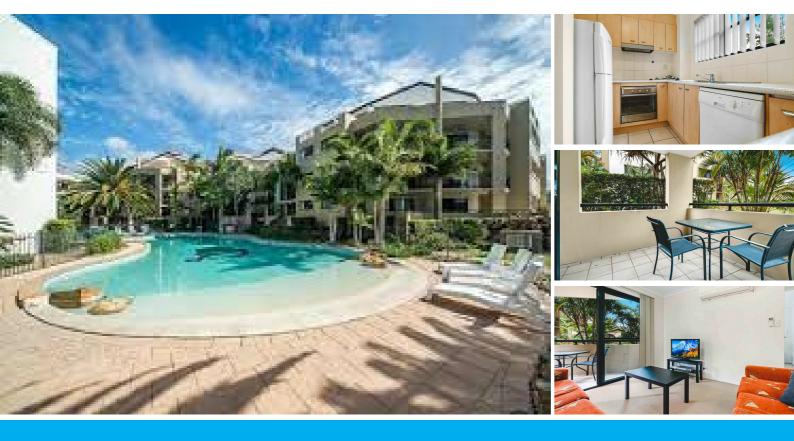

#### SANDCASTLES BY THE BROADWATER

Your opportunity to secure a 'move in ready' home or investment property with consistent returns in the growth suburb of Labrador at the northern end of the fabulous Gold Coast. Located within the very popular and well maintained Sandcastles resort directly opposite the beautiful Broadwater is this neat and tidy one bedroom unit now being offered for sale. FEATURES

- 1 bed,1bath
- 1 secure basement car park
- Dishwasher, AC
- Just a few steps to the waterfront, walking and cycling tracks, restaurants and more
- Body Corporate \$90 per week approximately
- Council Rates \$1,900 per year approximately
- Water Rates \$1,200 per year approximately
- On-site managers
- Pet friendly
- Being offered for sale furnished