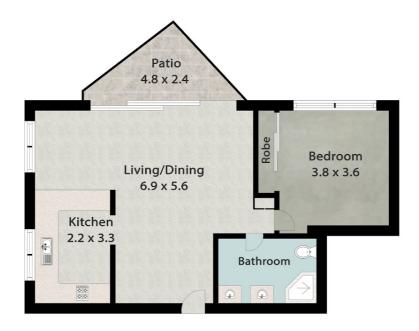

## 1 BED | 1 BATH | 1 CAR

PRICE:

Contact Agent

**OPEN FOR INSPECTION:** 

N/A

Janine Redwood 0419534436 janine@atrealty.com.au www.atrealty.com.au

115-393 Marine Prde, Labrador INTERNAL FLOOR AREA 50m<sup>2</sup> EXTERNAL FLOOR AREA 12m<sup>2</sup> TOTAL 62m<sup>2</sup>

Whilst every attempt has been to ensure the accuracy of the floor plan contained here, measurements of doors, windows, rooms, and any other items are approximate and no responsibility is taken for any error, omission, or mis-statement. This is for illustrative purposes only and should be used as such by any prospective purchaser. www.picsandmortar.com

Disclaimer: Please note this floor plan is for marketing purposes and is to be used as a guide only. All dimensions are estimates only and may not be exact measurements.