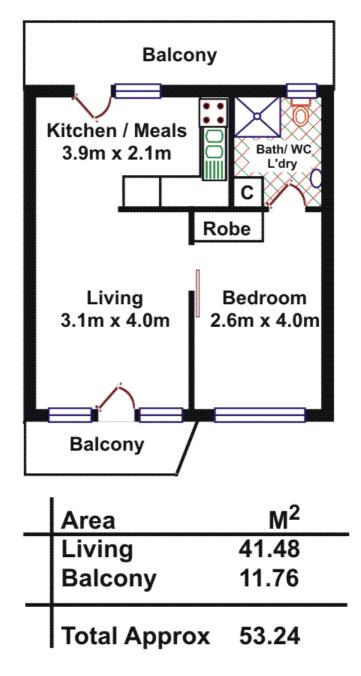

## FANTASTIC LOCATION! TOTALLY RENOVATED!

- \* Enviable Location easy walking distance to Norwood Parade or walk the other way to Adelaide CBD, Rundle Mall, Restaurants, Cafe's , Beautiful Park Lands & Botanical Gardens
- \* Situated on the upper level of the Royal Court Block with lovely views of the beautiful street and the lovely trees and Flowers in Spring.
- \* The unit comprises of
- \* Compact but very functional updated Kitchen
- \* Lounge / Dine area with overhead fan and reverse cycle air conditioner also door leading out to small balcony.
- \* Spacious main bedroom with built-in robe.
- \* Updated bathroom with space for washing machine.
- \* Secure Carport Area and carport for undercover parking.
- \* Call Terry Webster (Your local Adelaide Agent) on 0419 993 357 for more details. DIRECTIONS: Turn into Davis Street from Kensington Road, the Royal Court building is at the end of the street on the left and unit 7 is on the upper level. RLA 269823

## 1 BED | 1 BATH | 1 CAR

PRICE:

\$259,000 - \$269,000

**OPEN FOR INSPECTION:** 

N/A

RLA: 269823

Terry Webster 0419993357 terrywebster@atrealty.com.au www.atrealty.com.au

<u>Please Note:</u> Every care has been taken to verify the correctness of the areas and details used in this leaflet. No warranty or representation is given or made as to the correctness of the information supplied and neither the owners, illustrator nor the Agent accept responsibility for errors or omissions. The sketch is for illustration purposes only and intending purchasers should satisfy themselves independently regarding sizes, layout and location of the property. Please check with local council that all structures are approved by council.

Disclaimer: Please note this floor plan is for marketing purposes and is to be used as a guide only. All dimensions are estimates only and may not be exact measurements.