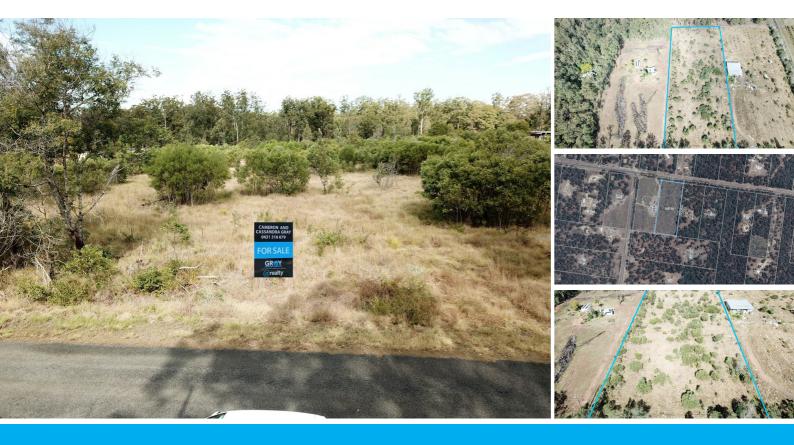

## 5.09 ACRES VACANT LAND

GRAY Property Services would like to present this gentle sloping 5.09 acre block that is awaiting your dream home to be built.

- 92.5m Bitumen frontage
- North Facing
- 223.3m side boundary
- Rates approx \$2000 per annum

The property is located approximately 10 minutes from the heart of the beautiful town of Blackbutt.

Contact Cameron today if you would like to ask any further questions.