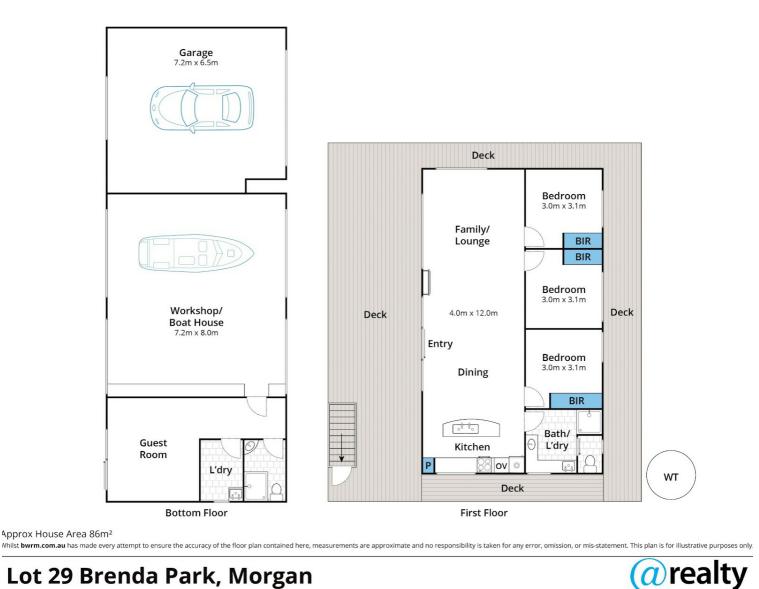

Features:

- $^{\ast}$  Double garages with more than enough room to house your vehicles and river toys.
- \* 3 bedrooms, all with built in robes.
- \* Fresh Kitchen, Open plan dining
- \* Reverse cycle split system, slow combustion heater and ceiling fans, all help control the climate.
- $^{\ast}$  Lounge, dining, and kitchen are convenient to the wide relaxing front deck area.
- \* easy care yard space so your weekends aren't spent on gardening.

## 4 BED | 2 BATH | 3 CAR

PRICE: 525,000-575,000

OPEN FOR INSPECTION: N/A

Cary Hocking 0488414460 cary@atrealty.com.au waikerierealestateforsale RLA: 269823

Lot 29 Brenda Park, Morgan

Disclaimer: Please note this floor plan is for marketing purposes and is to be used as a guide only. All dimensions are estimates only and may not be exact measurements.