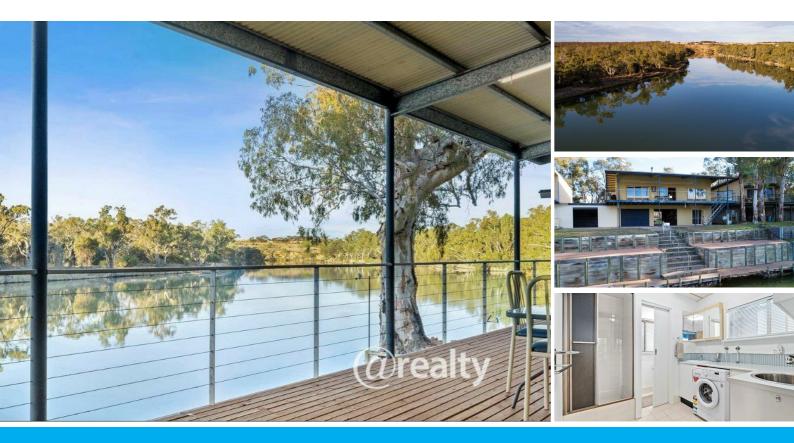

## **BRENDA PARK RIVERFRONT HOME**

How long have you been talking about it!

Positioned in the heart of the Brenda park river shack community is this lovely 4 bedroom holiday entertainer or ultimately your new Riverfront Home.

The home was designed to take advantage of the beautiful river views that extend beyond its banks. Sitting on the apex of a river bend you have almost 180 degree views from the deck. Sit, relax and enjoy the calming effect of the river flowing effortlessly past as the myriad of watercraft go about their business.

Features:

- $^{\ast}$  Double garages with more than enough room to house your vehicles and river toys.
- \* 3 bedrooms, all with built in robes.
- \* Fresh Kitchen, Open plan dining
- \* Reverse cycle split system, slow combustion heater and ceiling fans, all help control the climate.
- $^{\ast}$  Lounge, dining, and kitchen are convenient to the wide relaxing front deck area.
- \* easy care yard space so your weekends aren't spent on gardening.