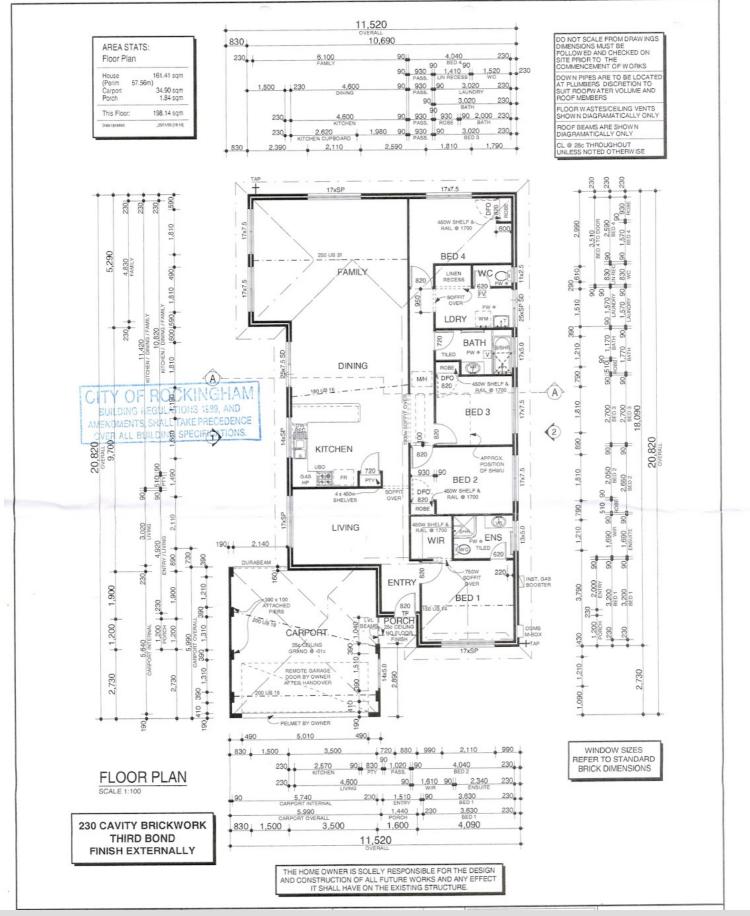

## 4 BED | 2 BATH | 2 CAR

PRICE: UNDER CONTRACT

OPEN FOR INSPECTION: N/A

Lisa Drylie 0433048512 lisadrylie@atrealty.com.au www.lisadrylierealestate.com

Disclaimer: Please note this floor plan is for marketing purposes and is to be used as a guide only. All dimensions are estimates only and may not be exact measurements.

| WEST AUSTRALIAN<br>HOUSING CENTRE                                                   | ADDRESS: LOT 458 MEELUP PASS SECRET HARBOUR |  | DATE | SHEET NO:<br>1 OF 6 | STREETSMART<br>MAP REF.<br>670 E2 |
|-------------------------------------------------------------------------------------|---------------------------------------------|--|------|---------------------|-----------------------------------|
| LISA DEVILOET WEST PERTH PH: 9214 1700 COPYRIGHT HEG No. 9769 A.B.N. 54 052 543 450 |                                             |  |      | W84239              | MODEL NO.                         |
| 0433048512 SIDENTIAL PTY LTD                                                        |                                             |  |      |                     | sarcy                             |