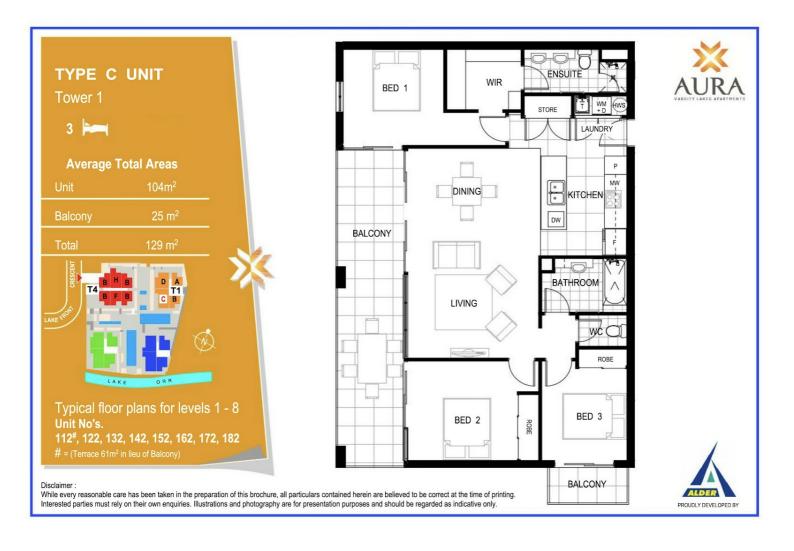

3 Bedrooms, 2 Bathrooms, 2 Car Park and 1 Storage Cage Large 129 m2 apartment Apartment features:

- İmmaculately presented with a bright open design and spacious floor plan throughout, 9ft ceilings
- Luxury added Internal and external shutters, perfect for the extra shade and privacy
- Storage space is included
- Extra-large balcony
- Master suite includes a twin vanity ensuite and additional built in storage within the walk in wardrobe
- Second bedroom with mirrored built in wardrobe, adjacent to the well positioned and oversize main bathroom
- Split system air-conditioning throughout, ceiling fans in each room
- Sunscreen blinds in living and dining area
- Security gated with inter com, a lift and a basement car space
- Resort facilities including 2 stunning lap pools, a spa, sauna, BBQ/entertaining areas, roof top terraces and a gymnasium
- Safe & Secure On-Site Management

## 3 BED | 2 BATH | 2 CAR

PRICE:

\$640,000 +

**OPEN FOR INSPECTION:** 

N/A

Agnes Chan 0421666977 agnes@atrealty.com.au www.atrealty.com.au

Disclaimer: Please note this floor plan is for marketing purposes and is to be used as a guide only. All dimensions are estimates only and may not be exact measurements.