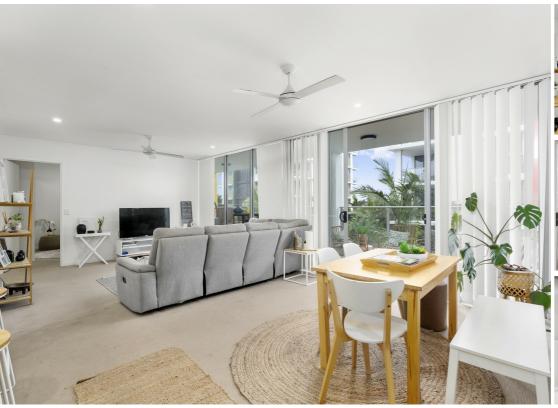

## THREE BEDROOM APARTMENT! INSTRUCTIONS ARE CLEAR -MUST SELL.

INSTRUCTIONS ARE CLEAR - ALL OFFERS SUBMITTED.

Stunning three bedrooms, two bathrooms, two car park apartment in the highly sought-after Aura Towers, Varsity Lakes.

3 Bedrooms, 2 Bathrooms, 2 Car Park and 1 Storage Cage Large 129 m2 apartment Apartment features:

- İmmaculately presented with a bright open design and spacious floor plan throughout, 9ft ceilings
- Luxury added Internal and external shutters, perfect for the extra shade and privacy
- Storage space is included
- Extra-large balcony
- Master suite includes a twin vanity ensuite and additional built in storage within the walk in wardrobe
- Second bedroom with mirrored built in wardrobe, adjacent to the well positioned and oversize main bathroom
- Split system air-conditioning throughout, ceiling fans in each room
- Sunscreen blinds in living and dining area
- Security gated with inter com, a lift and a basement car space
- Resort facilities including 2 stunning lap pools, a spa, sauna, BBQ/entertaining areas, roof top terraces and a gymnasium
- Safe & Secure On-Site Management