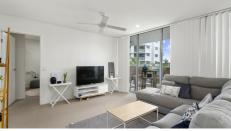

3 Bedrooms, 2 Bathrooms, 2 Car Park and 1 Storage Cage Large 129 m2 apartment Apartment features:

- İmmaculately presented with a bright open design and spacious floor plan throughout, 9ft ceilings
- Luxury added Internal and external shutters, perfect for the extra shade and privacy
- Storage space is included
- Extra-large balcony
- Master suite includes a twin vanity ensuite and additional built in storage within the walk in wardrobe
- Second bedroom with mirrored built in wardrobe, adjacent to the well positioned and oversize main bathroom
- Split system air-conditioning throughout, ceiling fans in each room
- Sunscreen blinds in living and dining area
- Security gated with inter com, a lift and a basement car space
- Resort facilities including 2 stunning lap pools, a spa, sauna, BBQ/entertaining areas, roof top terraces and a gymnasium
- Safe & Secure On-Site Management