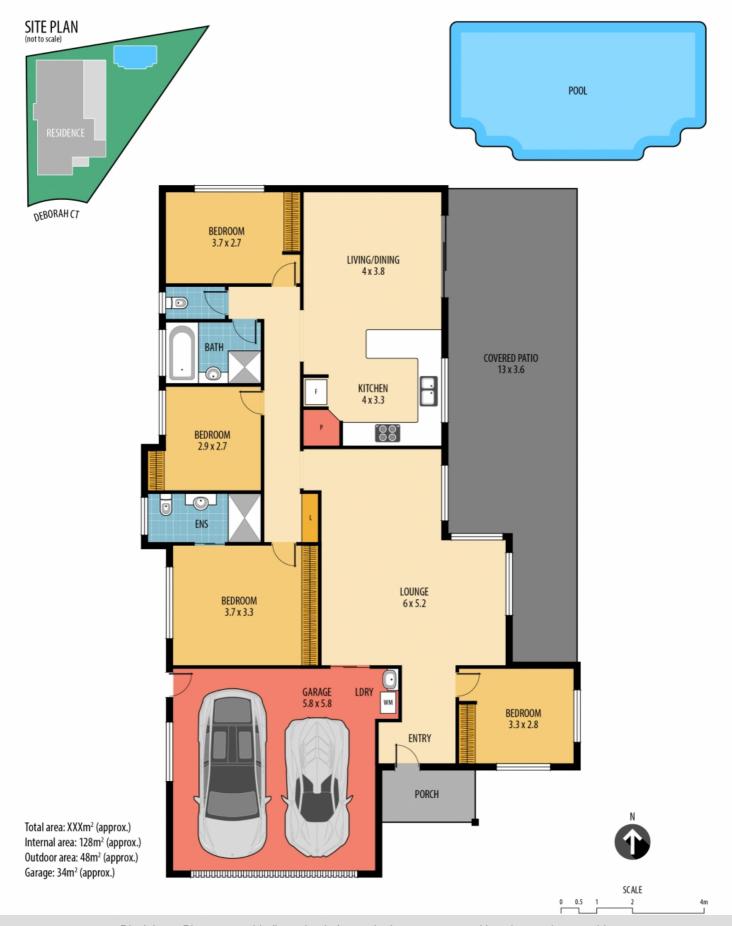

## **GREAT FAMILY HOME**

Positioned on an impressive 715m2 block in a family-friendly pocket of Deception Bay this low-set brick home offers so much for that new owner. With motivated vendors ready to downsize and move on you can only be impressed with this beautifully maintained property internally and externally.

Features Include :

- . 4 Generous size bedrooms with built-ins
- . 2 Bathrooms 1 Ensuite
- . Modern Kitchen
- . New carpets
- . Open plan lounge dining
- . Rumpus room
- . Air conditioning x 3
- . Entertaining area
- . 10 Solar Panels
- . Double lock up garage /remote control
- . Fully fenced
- . In ground pool

This lovely home situated in a very quiet street of Deception Bay tucked away in a cul-de-sac is now on the market ready to be sold. Moreton Downs State School, Deception Bay State High School close by as well as the local shopping centre and bus stop walking distance everything is here location wise.

### **OPEN FOR INSPECTION:**

N/A

Errol Reibelt 0415812557 errol.reibelt@atrealty.com.au www.atrealty.com.au

Disclaimer: Please note this floor plan is for marketing purposes and is to be used as a guide only. All dimensions are estimates only and may not be exact measurements.