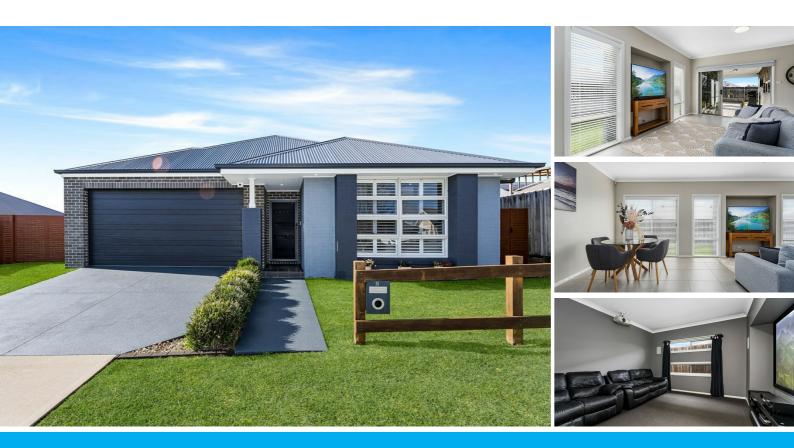

## ANOTHER PROPERTY SOLD OF MARKET TO OUR DATABASE!

This stunning family haven is set in the friendly street of Penrose and encompasses family functionality with style and grace. Spread over an impressive and expansive floorplan that showcases an array of modern comforts and vibrant interiors that can be adorned at every turn. The clever use of space has been maximised to ensure your family's level of comfort is of the highest priority. The home's superb setting is complemented by it's beautiful surroundings with only a short walk to park facilities.

#### Features Include:

- Semi enclosed front yard with manicured lawns & gardens
- Boasting four generously proportioned bedrooms with built in robes & ceiling fans
- Master suite includes a walk in robe & an ensuite with dual basins
- Open plan expansive living & dining room
- Media Room features a Yamaha surround sound audio system with built in speakers providing

you with - the ultimate cinematic experience

- Kids activity room / teenagers retreat includes a built in study nook
- Well appointed kitchen with ample cupboard & bench space
- Gas cooking
- Dishwasher
- Walk in pantry
- Breakfast bar overlooking living room
- Bright & airy main bathroom includes a bathtub & separate toilet
- Laundry includes a linen cupboard & backyard access
- Ducted air conditioning
- Ceiling fans throughout
- Plantation shutters
- Undercover alfresco with ceiling fan
- Low maintenance backyard
- Double garage with remote & internal access
- Side gates suitable to accommodate a boat, caravan or trailer
- 540sqm block