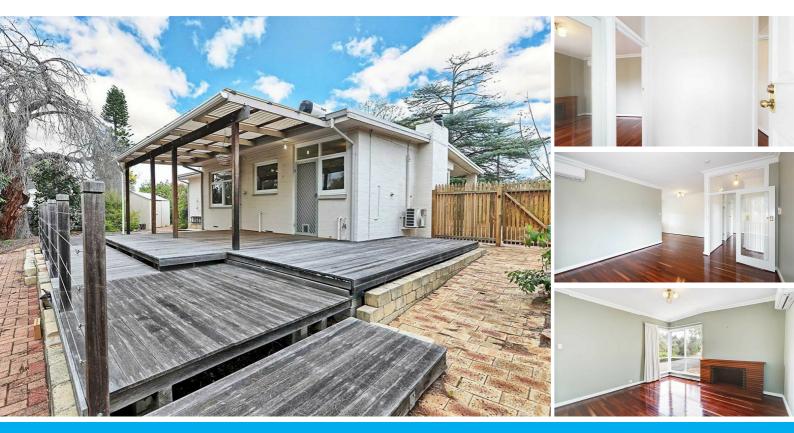

## SUBDIVISIBLE BLOCK!

Attention Investors!

Do not miss this opportunity to secure this gem! Huge 950sqm SUBDIVISIBLE cul-de-sac property!

Currently tenanted till December 2021 by an excellent tenant paying \$350/week. Located a stone's throw away from the Canning River Reserve, in a whisper quiet cul-de-sac street and yet centrally located and close to Westfield Carousel.

Featuring a generous air conditioned family/dining room, big bedrooms and laundry with a separate toilet - this property has many different options for you. Ready for you to extend, renovate or demolish.

950sqm level block.

3 Big bedrooms

1 Bathrooms

Decking in back patio Split system Aircon

Zoned R20

Call Helen Richardson on 0417262788 or Seroja Kasli to arrange a viewing.