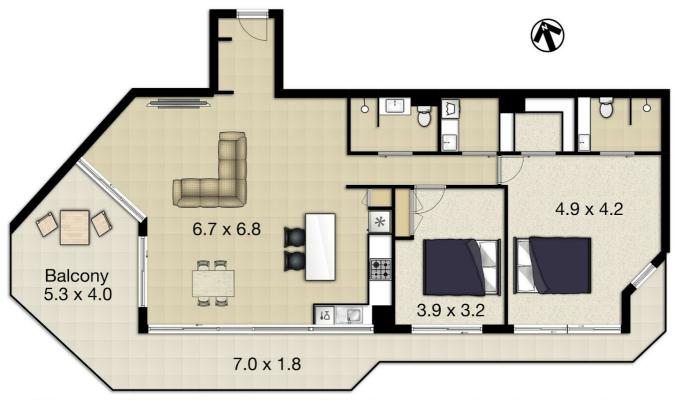

## Apartment 1404 - 53 Bay Street, Tweed Heads

2 bedroom - 2 bathroom - 2 carparks Internal Floor Area 104 sqm - Balcony Floor Area 40 sqm

Whilst every attempt has been made to ensure the accuracy of the floor plan, measurements of doors, windows, rooms and any other items are approximate and no responsibility is taken for any error, omission or misstatement.

This plan is for illustrative purposes only and should be used as such by any prospective purchaser.

Disclaimer: Please note this floor plan is for marketing purposes and is to be used as a guide only. All dimensions are estimates only and may not be exact measurements.