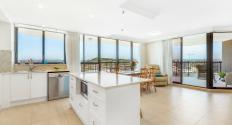

## KEY FEATURES:

- Expansive open plan air-conditioned living, dining, and kitchen
- Master bedroom with walk-in robes, and ensuite
- Second bedroom with built-in robes.
- Main bathroom
- Living & both bedrooms open onto terrace commanding river views.
- Lift service to each floor that can only be accessed with a security swipe
- Secure basement for (1) vehicle in the basement and another car space near the front entrance.