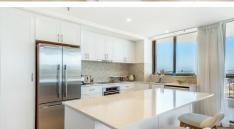

## KEY FEATURES:

- Expansive open plan air-conditioned living, dining, and kitchen
- Master bedroom with walk-in robes, and ensuite
- Second bedroom with built-in robes.
- Main bathroom
- Living & both bedrooms open onto terrace commanding river views.
- Lift service to each floor that can only be accessed with a security swipe
- Secure basement for (1) vehicle in the basement and another car space near the front entrance.