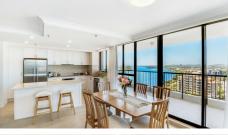

## KEY FEATURES:

- Expansive open plan air-conditioned living, dining, and kitchen
- Master bedroom with walk-in robes, and ensuite
- Second bedroom with built-in robes.
- Main bathroom
- Living & both bedrooms open onto terrace commanding river views.
- Lift service to each floor that can only be accessed with a security swipe
- Secure basement for (1) vehicle in the basement and another car space near the front entrance.