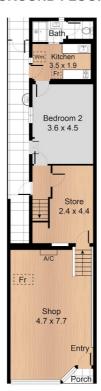

## GROUND FLOOR

This unique offering comprises of a well exposed shop 4.945m frontage to St Johns Road, with commanding street presence; this two level terrace boasts ground floor retail space – 65m2 (approx.) incorporating one bedroom self contained apartment with private entrance. and separate first floor apartment.

## Property Highlights:

- Highly sought-after retail strip
- Ground floor retail space 65m2 (approx.)
- Ground Floor one bedroom self contained apartment with private entrance.
- First floor stylishly renovated two-bedroom apartment with North facing balcony.