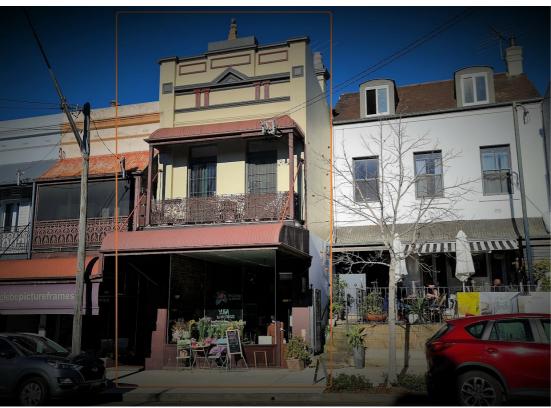

## 170 SAINT JOHNS ROAD GLEBE

# PRIME MIXED-USE RETAIL ASSET OUTSTANDING INVESTMENT OR OWNER OCCUPIER OPPORTUNITY

Situated in the vibrant and highly sought-after city fringe location Conveniently positioned in a boutique dining and retail strip including historic Glebe Town Hall, 170 St Johns Road is a rare freehold, mixed use property that presents a secure investment opportunity. It's high-profile location is just moments from Broadway Shopping Centre, Sydney University and Glebe Markets.

This unique offering comprises of a well exposed shop 4.945m frontage to St Johns Road, with commanding street presence; this two level terrace boasts ground floor retail space – 65m2 (approx.) incorporating one bedroom self contained apartment with private entrance. and separate first floor apartment.

## Property Highlights:

- Highly sought-after retail strip
- Ground floor retail space 65m2 (approx.)
- Ground Floor one bedroom self contained apartment with private entrance.
- First floor stylishly renovated two-bedroom apartment with North facing balcony.