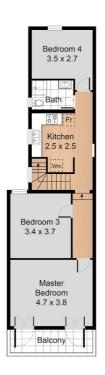

### **FIRST FLOOR**

On the first floor is large, stylishly renovated and appointed three-bedroom apartment which is flooded with natural light. Modern kitchen with European style laundry renovated bathroom, living room/3rd bedroom opens on to north facing balcony through a pair of French doors. The apartment has separate access via the rear of the building and Parking for 4 cars accessed via the rear Lane

## Property Highlights:

- Highly sought-after retail strip
- Ground floor retail space 65m2 (approx.)
- Ground Floor one bedroom self contained apartment with private entrance.
- First floor stylishly renovated two-bedroom apartment with North facing balcony.