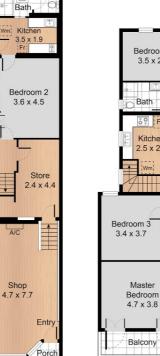

#### **GROUND FLOOR**

#### **FIRST FLOOR**

Bedroom 4

3.5 x 2.7

Ē.

ő 🖗 🛛 Fr Kitchen 2.5 x 2.5

Fr

All information contained herein is gathered from our 3D scanned tours via Matterport. Whilst the 3D scanning technology is very accurate we cannot guarantee its accuracy and interested parties should rely on their own enquiries.

This unique offering comprises of a well exposed shop 4.945m frontage to St Johns Road, with commanding street presence; this two level terrace boasts ground floor retail space – 65m2 (approx.) incorporating one bedroom self contained apartment with private entrance. and separate first floor apartment.

On the first floor is large, stylishly renovated and appointed three-bedroom apartment which is flooded with natural light. Modern kitchen with European style laundry renovated bathroom, living room/3rd bedroom opens on to north facing balcony through a pair of French doors. The apartment has separate access via the rear of the building and Parking for 4 cars accessed via the rear Lane

Land area: 139.1sqm Approx. Frontage: 4.945m Approx. Building area: 148sqm Approx.

Property Highlights:

- Highly sought-after retail strip
- Ground floor retail space 65m2 (approx.)
- Ground Floor one bedroom self contained apartment with private entrance.
- First floor stylishly renovated two-bedroom apartment with North facing balcony.