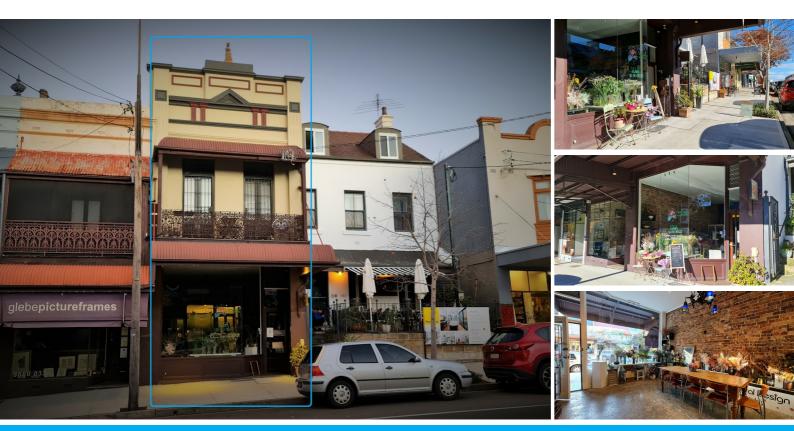

### PRIME MIXED-USE RETAIL ASSET -OUTSTANDING INVESTMENT OR OWNER OCCUPIER OPPORTUNITY

Situated in the vibrant and highly sought-after city fringe location Conveniently positioned in a boutique dining and retail strip including historic Glebe Town Hall, 170 St Johns Road is a rare freehold, mixed use property that presents a secure investment opportunity. It's high-profile location is just moments from Broadway Shopping Centre, Sydney University and Glebe Markets.

This unique offering comprises of a well exposed shop 4.945m frontage to St Johns Road, with commanding street presence; this two level terrace boasts ground floor retail space – 65m2 (approx.) incorporating one bedroom self contained apartment with private entrance. and separate first floor apartment.

Land area: 139.1sqm Approx. Frontage: 4.945m Approx. Building area: 148sqm Approx.

Property Highlights:

- Highly sought-after retail strip
- Ground floor retail space 65m2 (approx.)
- Ground Floor one bedroom self contained apartment with private entrance.
- First floor stylishly renovated two-bedroom apartment with North facing balcony.