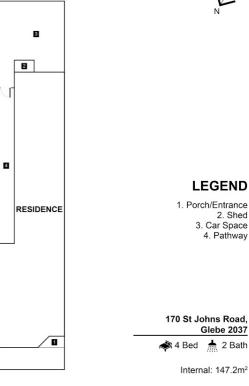

Land area: 139.1sqm Approx. Frontage: 4.945m Approx. Building area: 148sqm Approx.

Property Highlights:

- Highly sought-after retail strip
- Ground floor retail space 65m2 (approx.)
- Ground Floor one bedroom self contained apartment with private entrance.
- First floor stylishly renovated two-bedroom apartment with North facing balcony.

### 4 BED | 2 BATH | 2 CAR

PRICE: Offers Invited

OPEN FOR INSPECTION: N/A

Gavin McCutcheon 0413686969 gavin@atrealty.com.au buyingsellingrenting.com.au