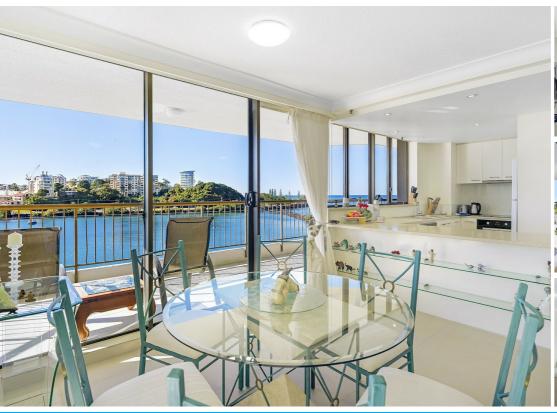

#### ULTIMATE WATERFRONT LIVING

Rare to the market is this sixth-floor apartment positioned with a highly desired and sought-after northerly aspect. Located in the iconic Seascape building, this impressive two-bedroom apartment enjoys spectacular views over Letitia Spit, the Tweed River, Duranbah, Jack Evans Boat Harbour, Coolangatta, and Tweed Heads. Leave the car as this prime spot is central to Tweed Shopping Mall, clubs, and picturesque river and beach walks.

Features of the property include:

- •Two bedrooms with balcony access including master with walk-in robe and ensuite
- •The main bathroom with shower over bath services bed two
- •Generous open plan living and dining with full-length glass windows and doors seamlessly flow out to the large covered balcony taking in breathtaking views
- •Stylish kitchen features Caesarstone bench-tops, Miele dishwasher, ceramic cook-top, appliance cupboard, and glass splashback
- •A/C systems in both bedrooms and living
- ·Security entrance with intercom
- •Separate laundry with linen cupboard and deep storage cupboard in living
- Secure basement parking

#### DETAILS:

- Body Corporate \$2066.86per qtr
- Rates \$622 per quarter
- Built-in 1982
- Extremely healthy sinking fund
- Rent \$750 per week

Every aspect of this apartment capitalizes on the stunning views in arguably one of the most exclusive locations in Tweed Heads. The Seascape complex also offers a sparkling resort-style pool with a heated spa, BBQ area with kitchen facilities, full-size tennis court, and private lagoon beach all surrounded by immaculate gardens. This prime north-facing unit will not last.