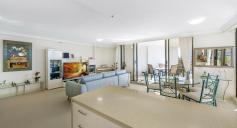

Features of the property include:

- •Two bedrooms with balcony access including master with walk-in robe and ensuite
- •The main bathroom with shower over bath services bed two
- •Generous open plan living and dining with full-length glass windows and doors seamlessly flow out to the large covered balcony taking in breathtaking views
- •Stylish kitchen features Caesarstone bench-tops, Miele dishwasher, ceramic cook-top, appliance cupboard, and glass splashback
- •A/C systems in both bedrooms and living
- ·Security entrance with intercom
- •Separate laundry with linen cupboard and deep storage cupboard in living
- Secure basement parking

#### DETAILS:

- Body Corporate \$2066.86per qtr
- Rates \$622 per quarter
- Built-in 1982
- Extremely healthy sinking fund
- Rent \$750 per week

Every aspect of this apartment capitalizes on the stunning views in arguably one of the most exclusive locations in Tweed Heads. The Seascape complex also offers a sparkling resort-style pool with a heated spa, BBQ area with kitchen facilities, full-size tennis court, and private lagoon beach all surrounded by immaculate gardens. This prime north-facing unit will not last.