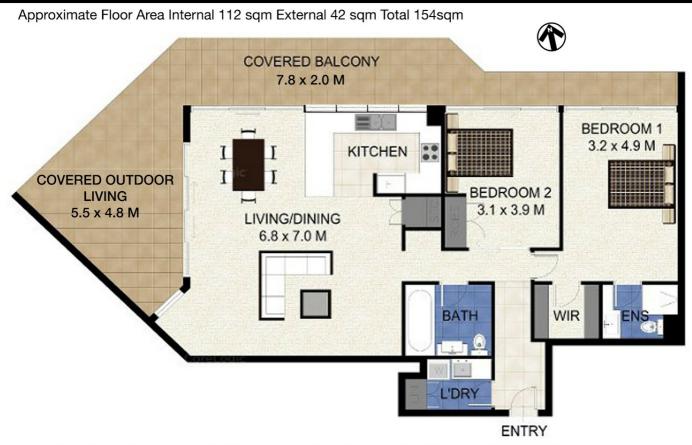

Features of the property include:

- •Two bedrooms with balcony access including master with walk-in robe and ensuite
- •The main bathroom with shower over bath services bed two
- •Generous open plan living and dining with full-length glass windows and doors seamlessly flow out to the large covered balcony taking in breathtaking views
- •Stylish kitchen features Caesarstone bench-tops, Miele dishwasher, ceramic cook-top, appliance cupboard, and glass splashback
- •A/C systems in both bedrooms and living
- ·Security entrance with intercom
- •Separate laundry with linen cupboard and deep storage cupboard in living
- Secure basement parking

## 2 BED | 2 BATH | 1 CAR

PRICE:

\$1,245,000 - \$1,275,000

**OPEN FOR INSPECTION:** 

N/A

Sharon Smythe 0412195500 sharonsmythe@atrealty.com.au smytheproperties.com.au

items are approximate and no responsibility is taken for any error, omission or misstatement. This plan is for illustrative purposes only and should be used as such by any prospective purchaser.

Disclaimer: Please note this floor plan is for marketing purposes and is to be used as a guide only. All dimensions are estimates only and may not be exact measurements.