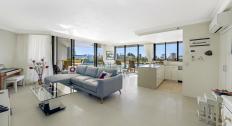

Features of the property include:

- •Two bedrooms with balcony access including master with walk-in robe and ensuite
- •The main bathroom with shower over bath services bed two
- •Generous open plan living and dining with full-length glass windows and doors seamlessly flow out to the large covered balcony taking in breathtaking views
- •Stylish kitchen features Caesarstone bench-tops, Miele dishwasher, ceramic cook-top, appliance cupboard, and glass splashback
- •A/C systems in both bedrooms and living
- ·Security entrance with intercom
- •Separate laundry with linen cupboard and deep storage cupboard in living
- Secure basement parking

#### DETAILS:

- Body Corporate \$2066.86per qtr
- Rates \$622 per quarter
- Built-in 1982
- Extremely healthy sinking fund
- Rent \$750 per week

Every aspect of this apartment capitalizes on the stunning views in arguably one of the most exclusive locations in Tweed Heads. The Seascape complex also offers a sparkling resort-style pool with a heated spa, BBQ area with kitchen facilities, full-size tennis court, and private lagoon beach all surrounded by immaculate gardens. This prime north-facing unit will not last.