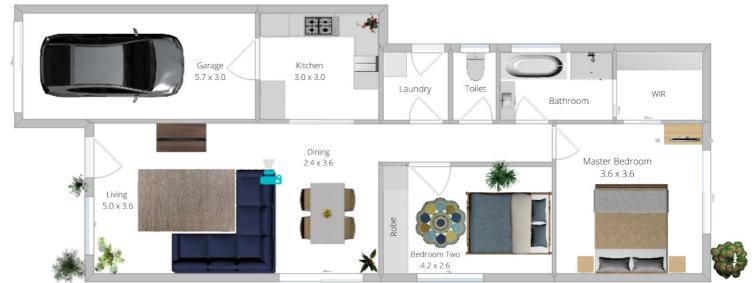

# ATTENTION INVESTORS - IMMACULATE PRESENTED DUPLEX IN A FANTASTIC LOCATION OF THE GOLD COAST

'Welcome to a peaceful neighbourhood in Labrador! This neat and tidy 2 bedroom home is well looked after and provides Investors affordability and position. Presenting timber style flooring, carpeted bedrooms, ample kitchen storage space, a large open backyard, this home is immaculately presented.

#### Features include:

- 2 x bedrooms ( master with walk in robe )
- 1 bathroom with separate entrances from the hallway and master bedroom
- Functional kitchen with ample storage
- Joint lounge and dining areas
- Fully fenced with security window screens
- Single secure garage with an extra parking on the driveway
- Private garden with a shaded tiled patio and large backyard big enough for a swimming pool
- No Body Corp. Shared building insurance only
- 6 minutes drive to Harbour Town Shopping Outlet
- 8 minutes drive to Broadwater Parklands
- 6 minutes drive to Gold Coast University Hospital
- 8 minutes drive to the Pacific Motorway

### 2 BED | 1 BATH | 1 CAR

PRICE:

Offers Above \$395,000

**OPEN FOR INSPECTION:** 

N/A

Algyra Barreca 0426149144 esteemrealty@atrealty.com.au www.atrealty.com.au

Total Floor Area Approx. 105m2

Disclaimer: Please note this floor plan is for marketing purposes and is to be used as a guide only. All dimensions are estimates only and may not be exact measurements.