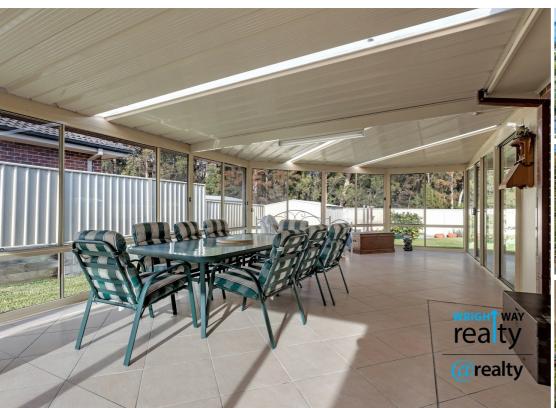

- @ Contemporary 4 bedroom brick & tile home on a big 1011sqm parcel
- @ Arguably one of the most sort after streets in the Jervis Bay & Basin region
- @ Huge enclosed sunroom with big covered balcony bring the great outdoors in
- @ Double LUG, off street parking & side access with space for cars, boats and trailers
- @ Brand new stove, R/C A/C, quality fixtures, fittings & floor coverings, the list just goes on
- @ Versatile floor plan makes it a breeze to convert extra bedrooms, study and the like
- @ Fully fenced, shed, water tank, easy care gardens, entertaining areas, it's all done @ A safe, fun, family home located in an amazing street and local community