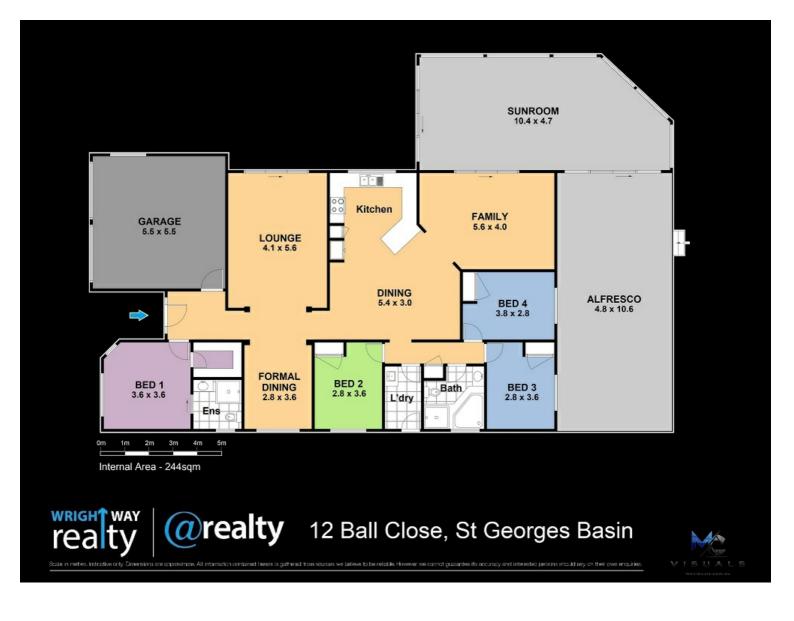

## BRILLIANT AND VERSATILE HOME ON BALL - OFFERS INVITED

Wright Way Realty Jervis Bay is delighted to present this family home to the marketplace. Quiet cul-de-sac living adjoining parklands make this a very rare offering indeed!

- @ Contemporary 4 bedroom brick & tile home on a big 1011sqm parcel
- @ Arguably one of the most sort after streets in the Jervis Bay & Basin region
- @ Huge enclosed sunroom with big covered balcony bring the great outdoors in
- @ Double LUG, off street parking & side access with space for cars, boats and trailers
- @ Brand new stove, R/C A/C, quality fixtures, fittings & floor coverings, the list just goes on
- @ Versatile floor plan makes it a breeze to convert extra bedrooms, study and the like
- @ Fully fenced, shed, water tank, easy care gardens, entertaining areas, it's all done @ A safe, fun, family home located in an amazing street and local community

## 4 BED | 2 BATH | 2 CAR

PRICE:

Just Listed

**OPEN FOR INSPECTION:** 

N/A

Glenn Wright 0408120866 glenn.wright@atrealty.com.au Wright Way Realty

Disclaimer: Please note this floor plan is for marketing purposes and is to be used as a guide only. All dimensions are estimates only and may not be exact measurements.