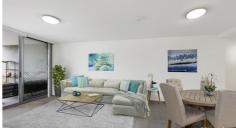

Daily life will revolve around the open-plan and air-conditioned kitchen, dining and living room with floor-to-ceiling glass sliding doors that open to the covered entertaining balcony. For the home chef, the kitchen is a stylish haven complete with 40mm quartz benchtops with waterfall breakfast bar, ample storage, a glass backsplash and a suite of stainless steel appliances including a stainless steel and cast iron gas hob with wok burner, a rangehood, oven and dishwasher.