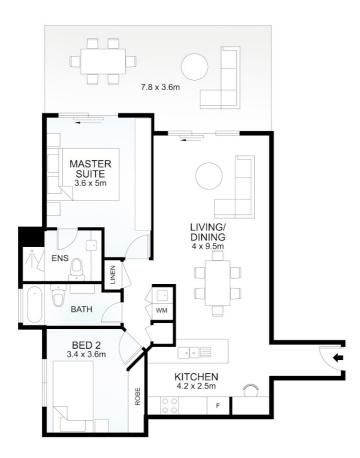

#### 17/66 Ethel Street, Chermside

Floor plan measurements are approximate and for illustration purposes only. Scale in metres. While we have undertaken great effort to ensure accuracy, this floor plan is a visual representation for marketing purposes only. If floor plan measurements and graphics are for illustration purposes only. Created by Rolley Photo Media.

Disclaimer: Please note this floor plan is for marketing purposes and is to be used as a guide only. All dimensions are estimates only and may not be exact measurements.