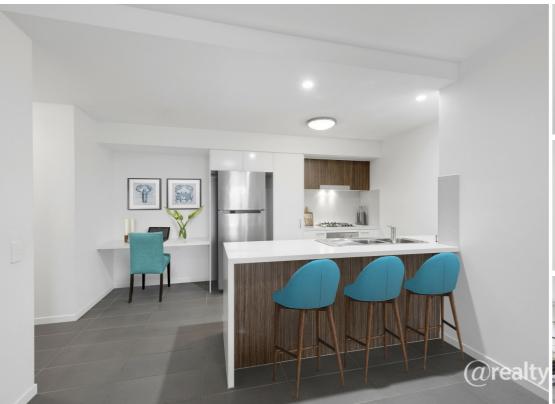

Daily life will revolve around the open-plan and air-conditioned kitchen, dining and living room with floor-to-ceiling glass sliding doors that open to the covered entertaining balcony. For the home chef, the kitchen is a stylish haven complete with 40mm quartz benchtops with waterfall breakfast bar, ample storage, a glass backsplash and a suite of stainless steel appliances including a stainless steel and cast iron gas hob with wok burner, a rangehood, oven and dishwasher.