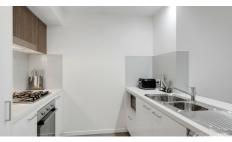

Daily life will revolve around the open-plan and air-conditioned kitchen, dining and living room with floor-to-ceiling glass sliding doors that open to the covered entertaining balcony. For the home chef, the kitchen is a stylish haven complete with 40mm quartz benchtops with waterfall breakfast bar, ample storage, a glass backsplash and a suite of stainless steel appliances including a stainless steel and cast iron gas hob with wok burner, a rangehood, oven and dishwasher.