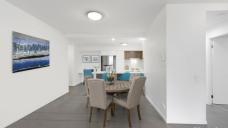

Daily life will revolve around the open-plan and air-conditioned kitchen, dining and living room with floor-to-ceiling glass sliding doors that open to the covered entertaining balcony. For the home chef, the kitchen is a stylish haven complete with 40mm quartz benchtops with waterfall breakfast bar, ample storage, a glass backsplash and a suite of stainless steel appliances including a stainless steel and cast iron gas hob with wok burner, a rangehood, oven and dishwasher.