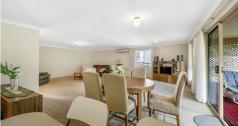

#### **KEY FEATURES**

- Open plan kitchen, dining, lounge
- Master bedroom with built-in robes and ensuite
- 2 more bedrooms with built-in robes on the lower level with separate bathroom
- Laundry on lower level with entry to rear yard and clothesline
- Lower level has a verandah at the rear