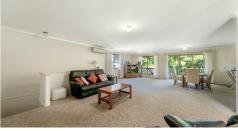

#### **KEY FEATURES**

- Open plan kitchen, dining, lounge
- Master bedroom with built-in robes and ensuite
- 2 more bedrooms with built-in robes on the lower level with separate bathroom
- Laundry on lower level with entry to rear yard and clothesline
- Lower level has a verandah at the rear