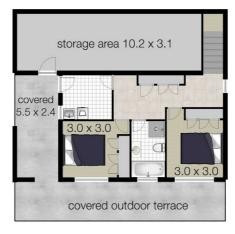

#### **KEY FEATURES**

- Open plan kitchen, dining, lounge
- Master bedroom with built-in robes and ensuite
- 2 more bedrooms with built-in robes on the lower level with separate bathroom
- Laundry on lower level with entry to rear yard and clothesline
- Lower level has a verandah at the rear

#### **EXTRAS**

- Large storage under the house
- Garden sheds
- Abundance of parking
- Termite barrier in place
- Solar electricity
- Double garage with internal access

# 3 BED | 2 BATH | 2 CAR

PRICE:

\$775,000

**OPEN FOR INSPECTION:** 

N/A

Sharon Smythe
0412195500
sharonsmythe@atrealty.com.au
smytheproperties.com.au

Total Approximate Floor Area 408 sqm Total Land Area 763.5 sqm

**UPPER LEVEL** 

LOWER LEVEL

Whilst every attempt has been made to ensure the accuracy of the floor plan. Measurements of doors, windows rooms and any other items are approximate and no responsibility is taken for any error, omission or misstatement. This plan is for illustrative purposes only and should be used as such by any prospective purchaser.

> Disclaimer: Please note this floor plan is for marketing purposes and is to be used as a guide only. All dimensions are estimates only and may not be exact measurements.