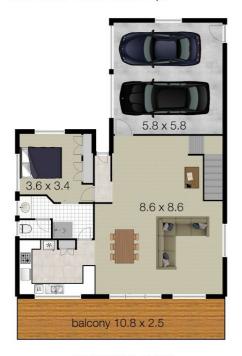

#### **KEY FEATURES**

- Open plan kitchen, dining, lounge
- Master bedroom with built-in robes and ensuite
- 2 more bedrooms with built-in robes on the lower level with separate bathroom
- Laundry on lower level with entry to rear yard and clothesline
- Lower level has a verandah at the rear

#### **EXTRAS**

- Large storage under the house
- Garden sheds
- Abundance of parking
- Termite barrier in place
- Solar electricity
- Double garage with internal access

# 3 BED | 2 BATH | 2 CAR

PRICE:

\$775,000

**OPEN FOR INSPECTION:** 

N/A

Sharon Smythe
0412195500
sharonsmythe@atrealty.com.au
smytheproperties.com.au

Total Approximate Floor Area 408 sqm Total Land Area 763.5 sqm

**UPPER LEVEL** 

LOWER LEVEL

Whilst every attempt has been made to ensure the accuracy of the floor plan. Measurements of doors, windows rooms and any other items are approximate and no responsibility is taken for any error, omission or misstatement. This plan is for illustrative purposes only and should be used as such by any prospective purchaser.

> Disclaimer: Please note this floor plan is for marketing purposes and is to be used as a guide only. All dimensions are estimates only and may not be exact measurements.