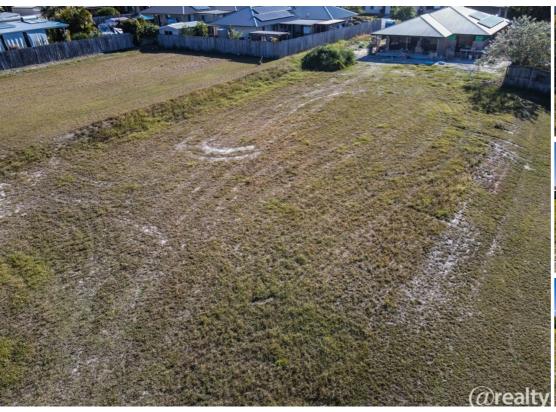

## ONE OF THE BEST VACANT BLOCKS LEFT.

805m2 nice level ready to build on block in the highly sought after Creekside Estate of Cooloola Cove. Walking distance to the Woolworths shopping centre, doctors, chemist and bottle shop. Just a short drive to the local golf club, bowls club, school and boat ramp. With Tin Can Bay 5 minutes down the road and Rainbow Beach a stones throw away. You couldn't ask for a better position.