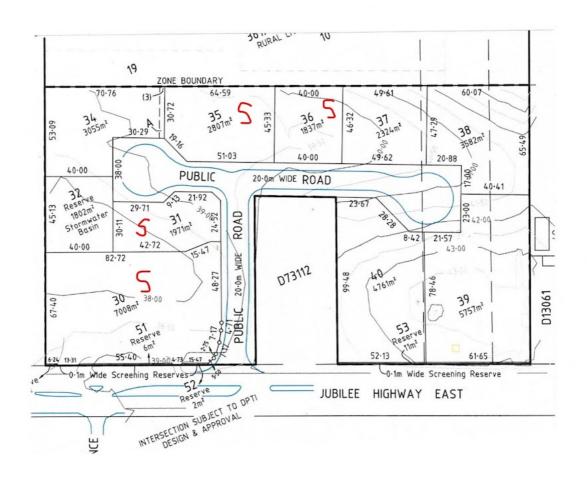

## LOT 35 DUNNING COURT MOUNT GAMBIER

## COMMERCIAL ALLOTMENT - NEW RELEASE

- \* 2.807M2
- \* ZONED E EMPLOYMENT (COMMERCIAL)
- \* FULLY SERVICED POWER SEWER MAINS WATER STORM WATER
- \* B DOUBLE ROAD ACCESS TO ALLOTMENT
- $^{\star}$  CONTACT ALLEN SMITH FOR FURTHER DETAILS 0419 869 854 RLA 269823