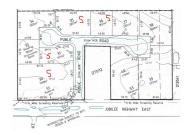

## LOT 38 DUNNING COURT MOUNT GAMBIER

## COMMERCIAL ALLOTMENT - NEW RELEASE

- \* 3.582M2
- \* ZONED E EMPLOYMENT (COMMERCIAL)
- \* FULLY SERVICED POWER SEWER MAINS WATER STORM WATER
- \* B DOUBLE ROAD ACCESS TO ALLOTMENT
- $^{\star}$  CONTACT ALLEN SMITH FOR FURTHER DETAILS 0419 869 854 RLA 269823