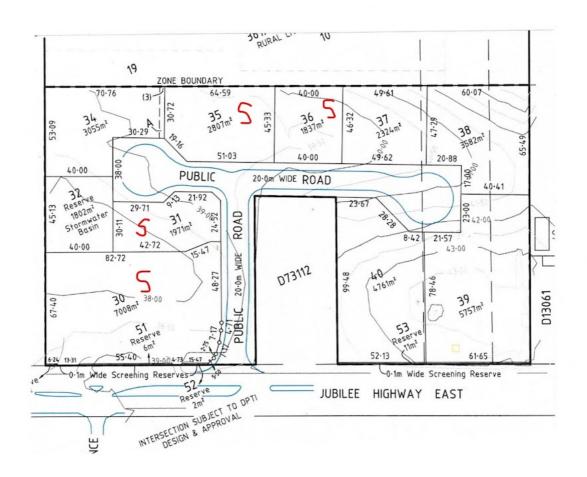

## LOT 38 DUNNING COURT MOUNT GAMBIER

## COMMERCIAL ALLOTMENT - NEW RELEASE

- \* 3.582M2
- \* ZONED E EMPLOYMENT (COMMERCIAL)
- \* FULLY SERVICED POWER SEWER MAINS WATER STORM WATER
- \* B DOUBLE ROAD ACCESS TO ALLOTMENT
- $^{\star}$  CONTACT ALLEN SMITH FOR FURTHER DETAILS 0419 869 854 RLA 269823