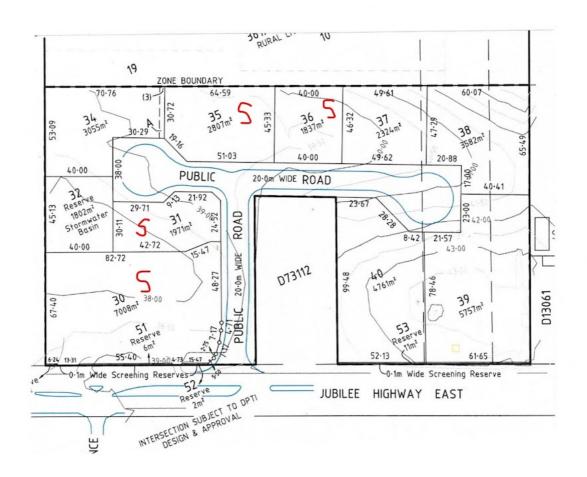

## LOT 39 DUNNING COURT MOUNT GAMBIER

## **COMMERCIAL ALLOTMENT - NEW RELEASE**

- \* 5.757M2
- \* ZONED E EMPLOYMENT (COMMERCIAL)
- \* FULLY SERVICED POWER SEWER MAINS WATER STORM WATER \* B DOUBLE ROAD ACCESS TO ALLOTMENT
- \* CONTACT ALLEN SMITH FOR FURTHER DETAILS 0419 869 854 RLA 269823