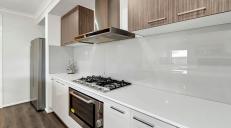

Upon entering the home you are greeted with a spacious entry hall, on your right you have the master bedroom which features a large ensuite and walk in robe. To your left you have the rumpus room/large study. The entry hall then opens up to the open plan living area and stunning kitchen which features quality stainless steel appliances such as a 900ml oven and range top.

The home features \$50,000 of extras over and above standard! It includes high ceilings, ducted heating, split system air conditioning, gas fireplace, butlers pantry with garage access, an abundance of built in storage, soft close kitchen draws/cupboards, outdoor alfresco area, outdoor shed & large landscaped gardens.