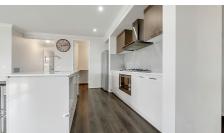

Upon entering the home you are greeted with a spacious entry hall, on your right you have the master bedroom which features a large ensuite and walk in robe. To your left you have the rumpus room/large study. The entry hall then opens up to the open plan living area and stunning kitchen which features quality stainless steel appliances such as a 900ml oven and range top.

The home features \$50,000 of extras over and above standard! It includes high ceilings, ducted heating, split system air conditioning, gas fireplace, butlers pantry with garage access, an abundance of built in storage, soft close kitchen draws/cupboards, outdoor alfresco area, outdoor shed & large landscaped gardens.