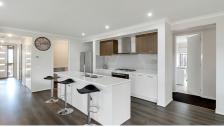

Upon entering the home you are greeted with a spacious entry hall, on your right you have the master bedroom which features a large ensuite and walk in robe. To your left you have the rumpus room/large study. The entry hall then opens up to the open plan living area and stunning kitchen which features quality stainless steel appliances such as a 900ml oven and range top.

The home features \$50,000 of extras over and above standard! It includes high ceilings, ducted heating, split system air conditioning, gas fireplace, butlers pantry with garage access, an abundance of built in storage, soft close kitchen draws/cupboards, outdoor alfresco area, outdoor shed & large landscaped gardens.