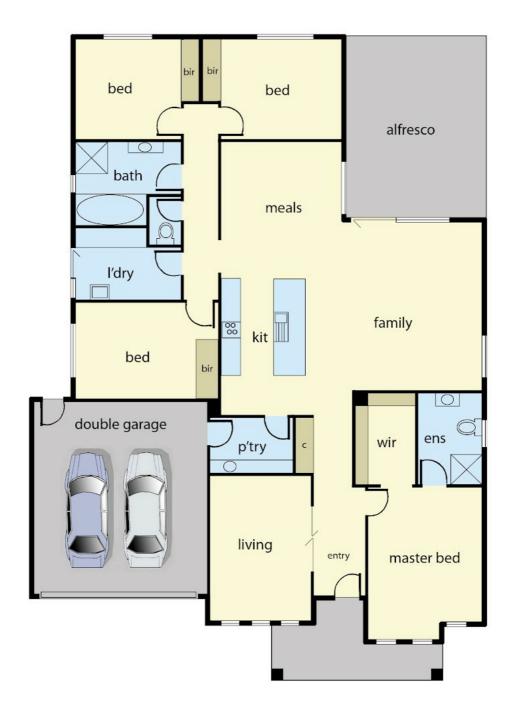

Upon entering the home you are greeted with a spacious entry hall, on your right you have the master bedroom which features a large ensuite and walk in robe. To your left you have the rumpus room/large study. The entry hall then opens up to the open plan living area and stunning kitchen which features quality stainless steel appliances such as a 900ml oven and range top.

The home features \$50,000 of extras over and above standard! It includes high ceilings, ducted heating, split system air conditioning, gas fireplace, butlers pantry with garage access, an abundance of built in storage, soft close kitchen draws/cupboards, outdoor alfresco area, outdoor shed & large landscaped gardens.

#### 4 BED | 2 BATH | 2 CAR

PRICE:

\$520,000 - \$550,000

**OPEN FOR INSPECTION:** 

N/A

Matt Babet 0401861185 mattbabet@atrealty.com.au www.atrealty.com.au

Disclaimer: Please note this floor plan is for marketing purposes and is to be used as a guide only. All dimensions are estimates only and may not be exact measurements.