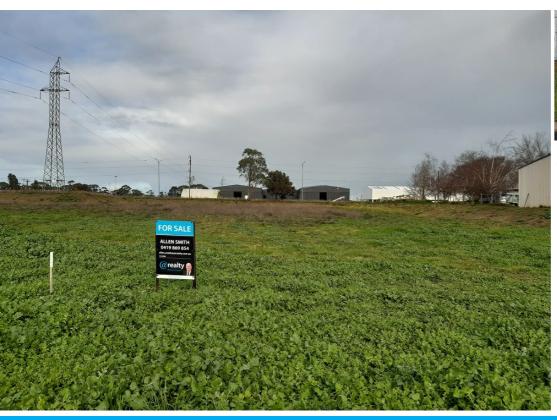

## LOT 40 DUNNING COURT MOUNT GAMBIER

## **FOR SALE**

## PRIME COMMERCIAL ALLOTMENT - NEW RELEASE

- \* 4,761M2
- \* ZONED E EMPLOYMENT (COMMERCIAL)
- \* FULLY SERVICED POWER SEWER MAINS WATER STORM WATER
- \* B DOUBLE ROAD ACCESS TO ALLOTMENT
- \* CONTACT ALLEN SMITH FOR FURTHER DETAILS 0419 869 854 RLA 269823