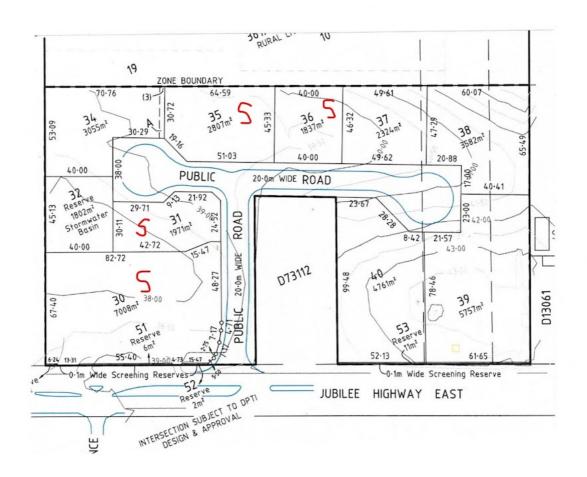

## PRIME COMMERCIAL ALLOTMENT - NEW RELEASE

- \* 4,761M2
- \* ZONED E EMPLOYMENT (COMMERCIAL)
- \* FULLY SERVICED POWER SEWER MAINS WATER STORM WATER
- \* B DOUBLE ROAD ACCESS TO ALLOTMENT
- \* CONTACT ALLEN SMITH FOR FURTHER DETAILS 0419 869 854 RLA 269823