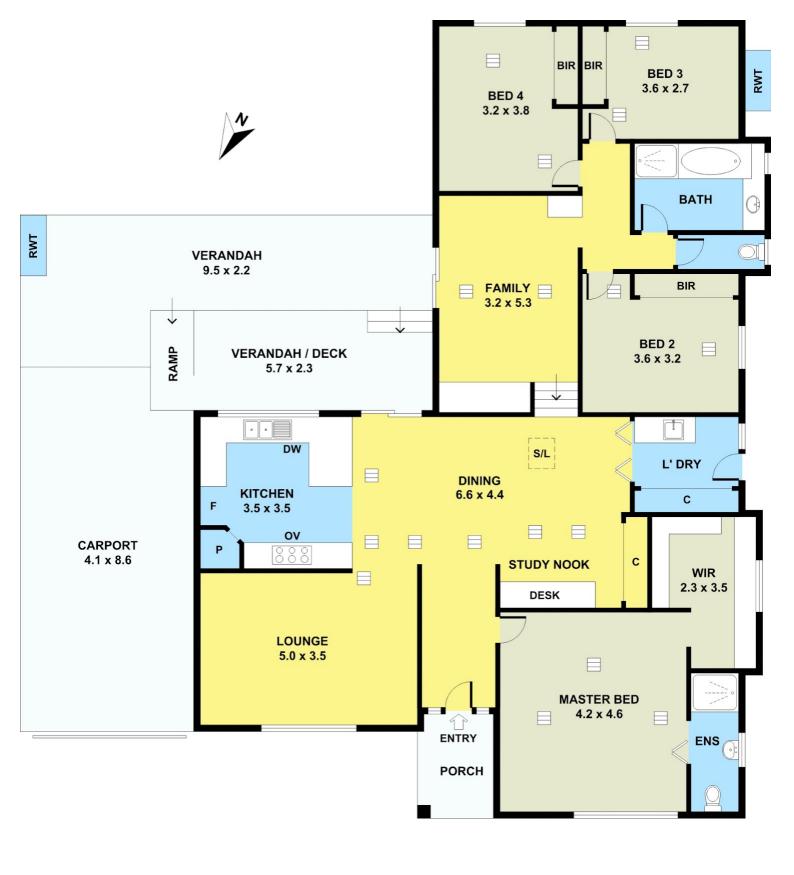

## SPACIOUS SPLIT LEVEL FAMILY HOME

This well presented family home has been recently renovated and refurbished, the home compirises

4 bedrooms all with buit ins, the main with ensuite and walk in robe Formal lounge room

Well equipped kitchen, with dishwasher and ample cupboards

Large open plan meals area with a study nook

Sparkling main bathroom with separate toilet

Bright family room with access to outdoor undercover entertaining area

Ducted heating and cooling

Large rear yar

Secure undercover parking for 2 cars

Excellent location, handy to local schools, public transport and all amenities

RLA 269823

## 4 BED | 2 BATH | 2 CAR

PRICE:

\$520 per week

**OPEN FOR INSPECTION:** 

N/A

Andrew Giles
0414696936
gilesproperty@atrealty.com.au
www.atrealty.com.au

RLA: 269823

Disclaimer: Please note this floor plan is for marketing purposes and is to be used as a guide only. All dimensions are estimates only and may not be exact measurements.