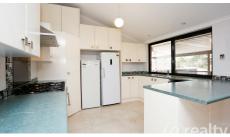

Well equipped kitchen, with dishwasher and ample cupboards

Large open plan meals area with a study nook

Sparkling main bathroom with separate toilet

Bright family room with access to outdoor undercover entertaining area