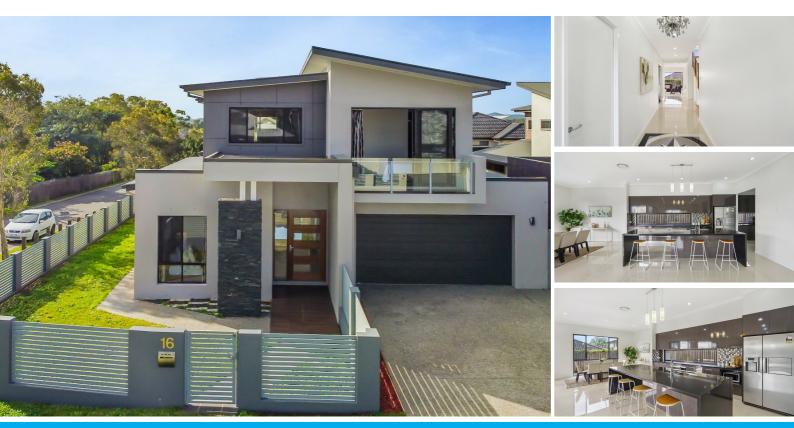

### 16 WALKER CIRCUIT EIGHT MILE PLAINS

### HUGE DOUBLE STORY FAMILY HOME -PERFECT SIZE OF 534M2 BLOCK

16 Walker Circuit Eight Mile Plains, QLD, 4113.

INSTRUCTIONS ARE CLEAR - MUST SELL. SUBMIT ALL OFFERS

Welcome home, to a quiet street of Eight Mile Plains. Only minutes to Underwood Road, easy access to M1. You will love this newly built home, built specifically for a growing, or large family. Close to schools, restaurants and convenience stores.

Don't miss out on this opportunity. Make no mistake, this property WILL BE SOLD. Motivated sellers, require motivated buyer.

- \* Five bedrooms, Five bathrooms PLUS powder room
- \* New solar electricity system Will save you money on bills! Current owners paying approximately \$ per quarter in electricity!
- \* Desirable corner block You wont be sandwiched between another property.
- \* Quiet street, in safe neighbourhood
- \* Double lock up garage plus double carport
- \* Additional off street parking
- \* Brick & tile construction
- \* New split system air conditioning Will keep you and your family cool this summer.
- \* New ceiling fans and switches.
- \* Polished timber floors
- \* Spacious kitchen with gas cook top