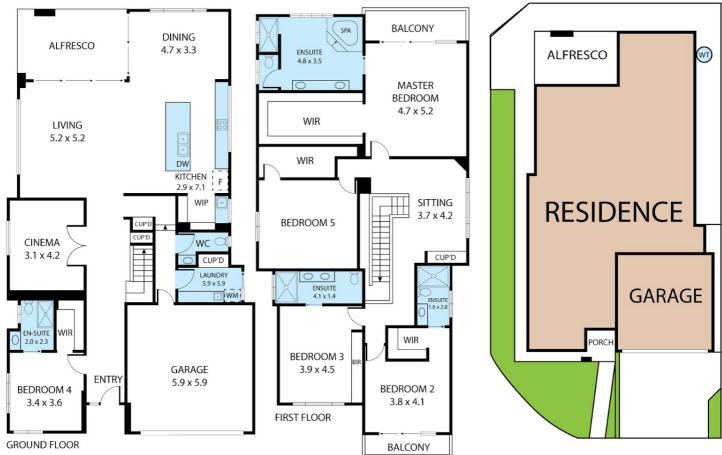

#### 5 BED | 5 BATH | 3 CAR

PRICE: \$1,250,000+

OPEN FOR INSPECTION: N/A

Agnes Chan 0421666977 agnes@atrealty.com.au www.atrealty.com.au

16 Walker Circuit, Eight Mile Plains 4113

To Walker Circuit, Eignt Wille Frants +115 Whilst every attempt has been made to ensure the accuracy of the floor plan contained here, measurements of doors, windows, rooms and any other items are approximate and no responsibility is taken for any error, omission, or misstate This plan is for illustrative purposes only and should be used as such by any prospective purchaser.

Disclaimer: Please note this floor plan is for marketing purposes and is to be used as a guide only. All dimensions are estimates only and may not be exact measurements.

**Agnes Chan** 0421666977 agnes@atrealty.com.au www.atrealty.com.au