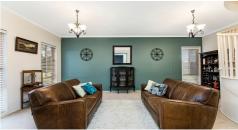

#### Features Include:

- Boasting four generously proportioned bedrooms with built in robes
- Double doors open to reveal the expansive master suite which includes a sitting area, walk in robe, ensuite with dual basins, a deep freestanding tub, air conditioning & two ceiling fans
- Home office / 5th bedroom
- Formal & informal living areas spread throughout the home
- Formal & informal meals areas
- Well appointed kitchen with ample cupboard & bench space
- Twin Ovens
- Gas cooking
- Stainless steel appliances including dishwasher
- 40ml Caesarstone benchtops with waterfall edging
- Walk in Pantry
- Breakfast bar overlooking the meals area
- Bright & airy main bathroom with bathtub & separate toilet
- Powder Room located downstairs for convenience
  Laundry includes linen closet & backyard access
- Ducted vacuum system
- Split system air conditioning units & Ceiling fans located throughout
- 2.7m High ceilings