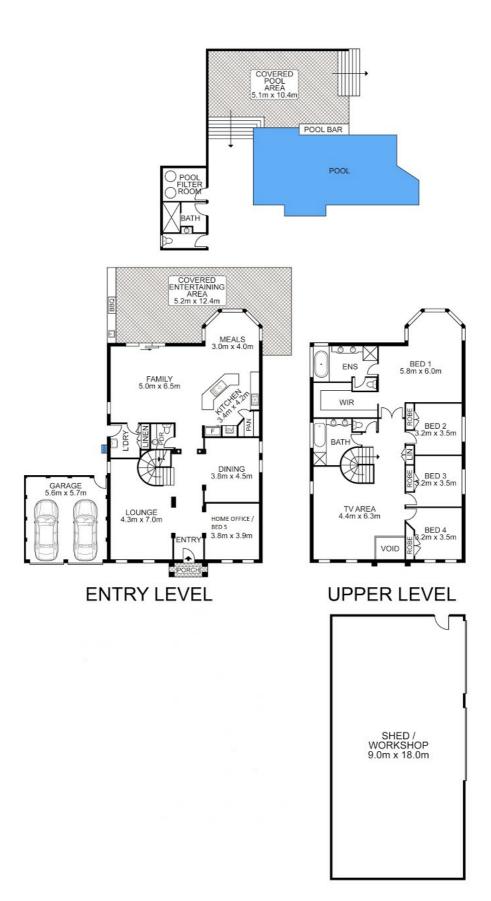

### A GRAND HOME OF EPIC PROPORTIONS ON 6+ ACRES

A rare opportunity has presented itself to secure this unique abode that is not only epic in proportion but encompasses family living on a grand scale. First time being presented to the market after being built by its current owners who have spent a wonderful 25 years making many family memories. It's lucky new owners will be spoilt for choice where to spend their days, summer will be a treat with the multiple entertaining areas including the resort style swimming pool that can be overlooked while relaxing under the sunken pool Cabana with an in pool bar, or relaxing next to your own dam or under the gazebo surrounded by the established & manicured gardens. If working from home is an option for you, there is a huge workshop & a home office. The expansive land offers subdivision potential (STCA). One thing is certain, this abode will not disappoint, from entry to exit, you will be nothing short of impressed.

#### Features Include:

- Boasting four generously proportioned bedrooms with built in robes
- Double doors open to reveal the expansive master suite which includes a sitting area, walk in robe, ensuite with dual basins, a deep freestanding tub, air conditioning & two ceiling fans
- Home office / 5th bedroom
- Formal & informal living areas spread throughout the home
- Formal & informal meals areas
- Well appointed kitchen with ample cupboard & bench space
- Twin Ovens
- Gas cooking
- Stainless steel appliances including dishwasher
- 40ml Caesarstone benchtops with waterfall edging
- Walk in Pantry
- Breakfast bar overlooking the meals area
- Bright & airy main bathroom with bathtub & separate toilet
- Powder Room located downstairs for convenience
  Laundry includes linen closet & backyard access
- Ducted vacuum system
- Split system air conditioning units & Ceiling fans located throughout
- 2.7m High ceilings

### 5 BED | 3 BATH | 6 CAR

PRICE: Auction

OPEN FOR INSPECTION: N/A

Huss Al Salemi 0411699419 huss@atrealty.com.au www.agencycentral.com.au

Disclaimer: Please note this floor plan is for marketing purposes and is to be used as a guide only. All dimensions are estimates only and may not be exact measurements.