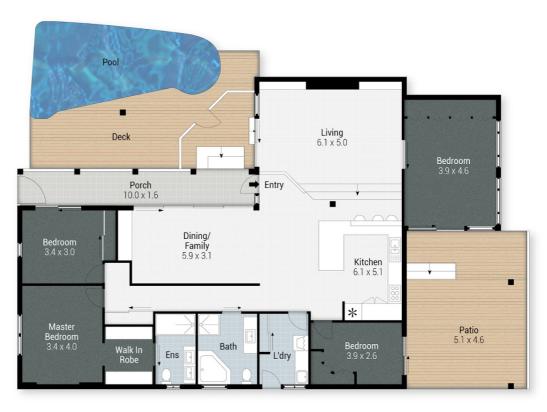

It was purchased for their son who was studying at a local university - Now graduated, this home must be sold.

Positioned on a sprawling 908m2 allotment within a quiet elevated street and only ten minutes to the beaches of Surfers Paradise. This single level residence is perfect for the family and those who love to entertain with its two indoor living areas and magnificent front and rear undercover outdoor area's with the front overlooking the gorgeous tiled swimming pool and the rear over the spacious backyard.

- \* Open plan layout with air conditioned sunken main living area boasting soaring ceilings and a separate living area for the children with both opening onto the pool area's via stacker doors
- \* Large contemporary kitchen with stone bench tops; breakfast bar; SMEG free standing gas cook top and oven and glass splash backs
- \* Air conditioned Master bedroom with walk in robe and modern ensuite with his and her's vanity and an oversized shower
- \* Huge fourth bedroom with air conditioning, generous built in robes and a small lounge area (great for the teenagers)
- \* Bedrooms three & four both have built in robes and ceiling fans
- \* Fantastic second bathroom with a large bath and shower
- \* Spacious backyard with plenty of room for the kids or pets
- \* Large double lock up garage with built in cupboards and lots of storage space
- \* Other standout features include LED lighting throughout; square set ceilings in the living areas and a 1.5KW Solar System
- \* Walking distance to the Ashmore Plaza shopping centre; 8 minutes to the Gold Coast University and Hospital; 10 minutes to the beach. Located within the Benowa State High School

## 4 BED | 2 BATH | 2 CAR

PRICE: CONTACT AGENT

OPEN FOR INSPECTION: N/A

Agnes Chan 0421666977 agnes@atrealty.com.au www.atrealty.com.au

25 Warrigal Crescent, Ashmore Internal: 186m² | External: 134m² | Total: 320m²