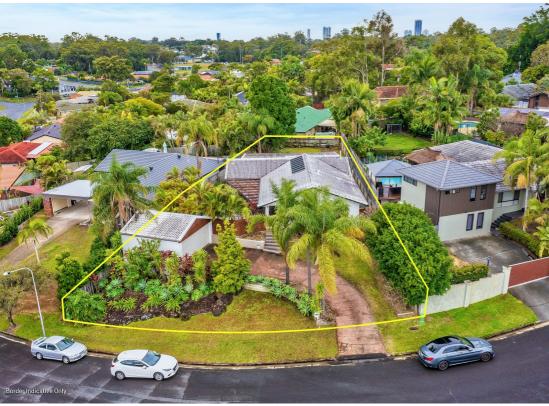

## HUGE SINGLE STORY FAMILY HOME - MASSIVE 908M2 BLOCK

25 WARRIGAL CRESCENT ASHMORE QLD 4214

MOTIVATED SELLER REQUIRES MOTIVATED BUYER. DESIRABLE HOME, IN PERFECT LOCATION

Surplus to current owners needs, when they first walked in this house. They said THIS IS THE ONE.

It was purchased for their son who was studying at a local university - Now graduated, this home must be sold.

Positioned on a sprawling 908m2 allotment within a quiet elevated street and only ten minutes to the beaches of Surfers Paradise. This single level residence is perfect for the family and those who love to entertain with its two indoor living areas and magnificent front and rear undercover outdoor area's with the front overlooking the gorgeous tiled swimming pool and the rear over the spacious backyard.