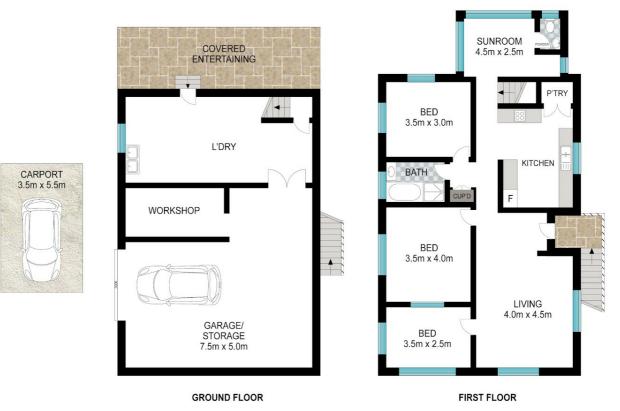

## 3 BED | 1 BATH | 2 CAR

PRICE:

Contact Agent

**OPEN FOR INSPECTION:** 

N/A

Adrianna Jenkins 0422265871 adrianna@atrealty.com.au Northern Rivers Property

INT: 195 m<sup>2</sup> EXT: 25 m<sup>2</sup>

Scale in metres. Indicative only. Dimensions are approximate. All information contained herein is gathered from sources we believe to be reliable. However, we cannot guarantee its accuracy and interested persons should rely on their own enquiries.

502 Tweed Valley Way, Murwillumbah

Disclaimer: Please note this floor plan is for marketing purposes and is to be used as a guide only. All dimensions are estimates only and may not be exact measurements.