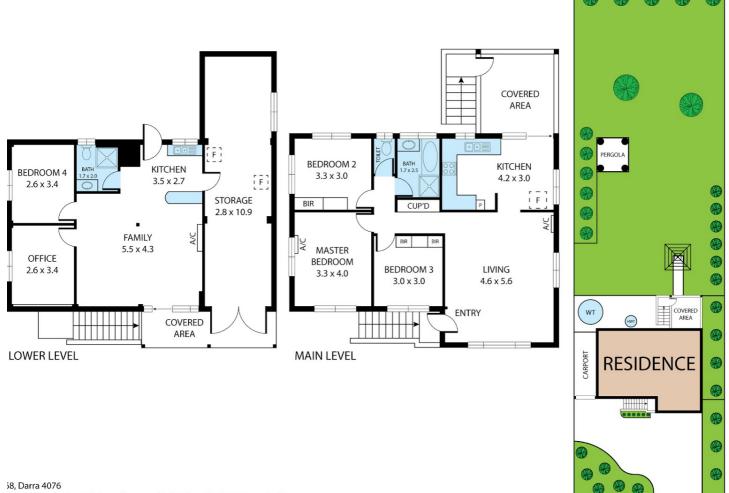

#### 5 BED | 2 BATH | 3 CAR

PRICE: \$650,000 Plus

OPEN FOR INSPECTION: N/A

Agnes Chan 0421666977 agnes@atrealty.com.au www.atrealty.com.au

No, Danial 4000 Whilst every attempt has been made to ensure the accuracy of the floor plan contained here, measurements of doors, indows, rooms and any other items are approximate and no responsibility is taken for any error, omission, or misstatemen his plan is for illustrative purposes only and should be used as such by any prospective purchaser.

Disclaimer: Please note this floor plan is for marketing purposes and is to be used as a guide only. All dimensions are estimates only and may not be exact measurements.

Agnes Chan 0421666977 agnes@atrealty.com.au www.atrealty.com.au