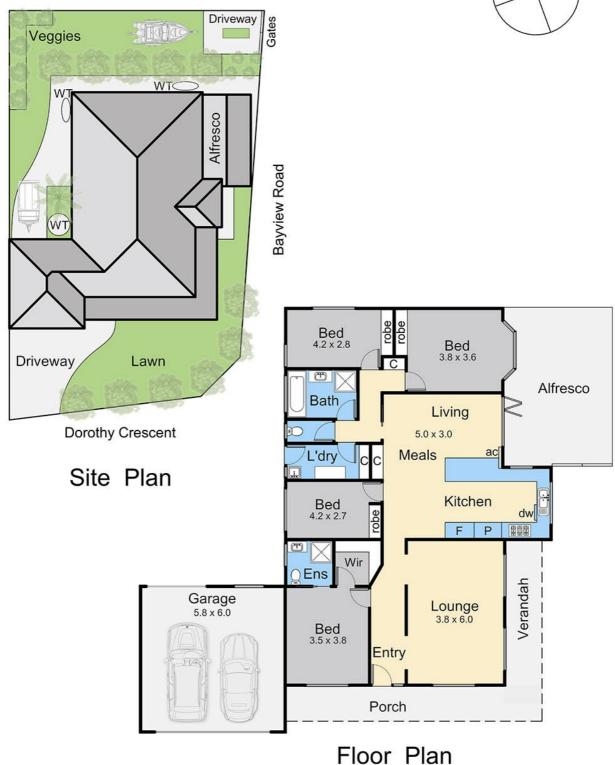

## PICTURE PERFECT MORNINGTON PACKAGE

Immaculately presented solid brick home ideally located within walking distance to fabulous Main Street, Mornington beaches, Benton's Square Shopping Centre, schools and more.

A welcoming formal entrance leads to a spacious light-filled lounge room. At the heart of the home is a crisp white kitchen with stunning stone benchtops and stainless steel appliances and is adjacent to an open plan dining/ living room that seamlessly flows to an impressive undercover Alfresco perfect for entertaining family and friends.

This package offers 4 generous bedrooms all with built-in robes including a separately positioned master with walk-in robe and full ensuite bathroom. The other 3 bedrooms are serviced by a sparkling central bathroom and separate W.C.

Other features include double remote garage with rear yard access, separate access for a boat or caravan, gas ducted heating, air conditioning, soaring 9ft ceilings, solar panels and more.

CALL BILL NOW ON 0419514276 TO ARRANGE A PRIVATE INSPECTION

## 4 BED | 2 BATH | 2 CAR

PRICE: \$970,000

OPEN FOR INSPECTION: N/A

Bill Katsoulis 0419514276 billkatsoulis@atrealty.com.au www.atrealty.com.au

Disclaimer: Please note this floor plan is for marketing purposes and is to be used as a guide only. All dimensions are estimates only and may not be exact measurements.

This floorplan is for illustration purposes only and no warranty is given to its accuracy. Purchasers are advised to carry out their own investigations. Produced by realtywriters (03) 5970 2222