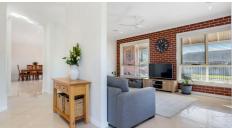

A welcoming formal entrance leads to a spacious light-filled lounge room. At the heart of the home is a crisp white kitchen with stunning stone benchtops and stainless steel appliances and is adjacent to an open plan dining/ living room that seamlessly flows to an impressive undercover Alfresco perfect for entertaining family and friends.