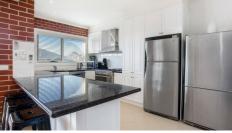

A welcoming formal entrance leads to a spacious light-filled lounge room. At the heart of the home is a crisp white kitchen with stunning stone benchtops and stainless steel appliances and is adjacent to an open plan dining/ living room that seamlessly flows to an impressive undercover Alfresco perfect for entertaining family and friends.