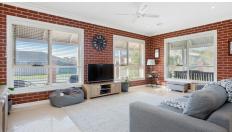

A welcoming formal entrance leads to a spacious light-filled lounge room. At the heart of the home is a crisp white kitchen with stunning stone benchtops and stainless steel appliances and is adjacent to an open plan dining/ living room that seamlessly flows to an impressive undercover Alfresco perfect for entertaining family and friends.