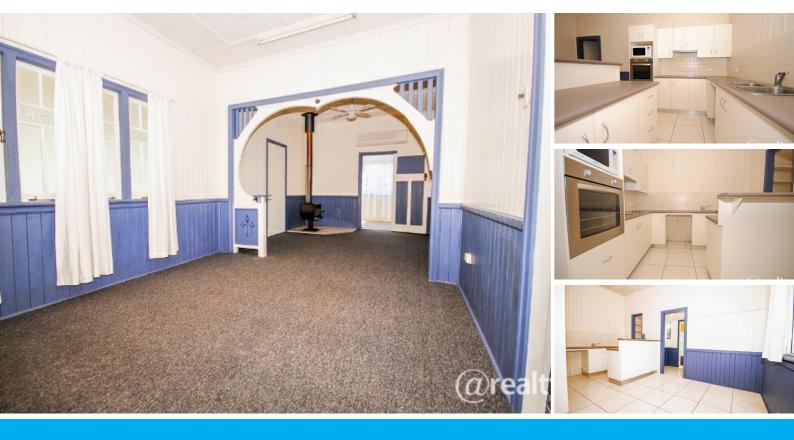

## NO NEED FOR A CAR.

Wes & Kaylene Farnham your local Gympie agents are proud to market number 6 Ada St Gympie.

This property is located in the ideal location in GYMPIE. Situated on a level corner block of land with established shade trees. All within easy walking distance to the CBD, and primary school. Public bus stop nearby. The well maintained Queenslander home has had in the past few years a new roof, external painting, new floor coverings to most rooms and an updated Kitchen. This 3 bedroom home consists of 2 larger bedrooms with built -in robes and a smaller sleepout/bedroom. Which would suit an office or spare bedroom. The double lounge room features wood heater, air conditioner, and ornate archway. Modern kitchen with ceramic cooktop and electric wall oven in good condition and has a walk-in pantry. Out the back is a very private paved courtyard. (perfect for the morning cuppa) The side of the home has a 11m x 3.5 m timber veranda. To the rear of the property is a timber shed. Being a corner block you have road access on two sides. Allowing plenty of room to build a large shed later on if required. This property has been returning a great rental return for the past few years. But it's now time for the owners to SELL. Here is your opportunity to get into Gympie's HOT PROPERTY market whiles it's still affordable. This one is vacant and ready to GO. Give us a call to arrange your inspection.