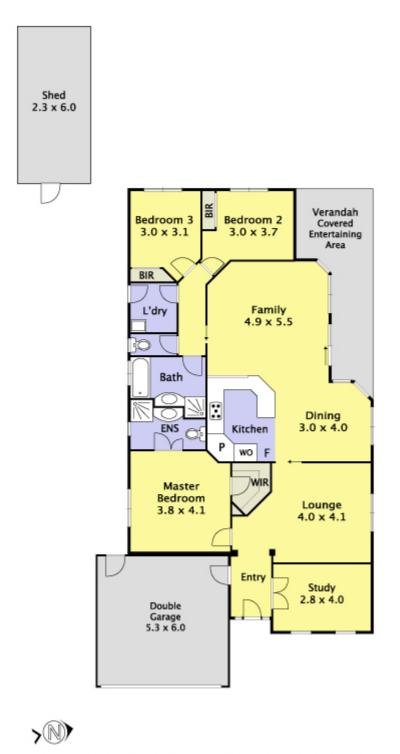

Meeting the family's accommodation needs are the three robed bedrooms plus study/4th bedroom, with the master bedroom boasting a walk-in-robe and ensuite accompanied by a family bathroom, separate toilet and full-sized laundry.

Benefitting from the added appeal of ducted heating, split system air conditioning, garden shed, trailer/boat parking plus a double garage with internal access.

Enjoying outstanding family convenience, near Stud Park Shopping Centre, Rowville Primary, Rowville Secondary, extensive parkland, buses plus Monash and EastLink Freeways.

Disclaimer: Please note this floor plan is for marketing purposes and is to be used as a guide only. All dimensions are estimates only and may not be exact measurements.

Marko Ghattas 0403170130 marko@atrealty.com.au www.lucianorealty.com.au