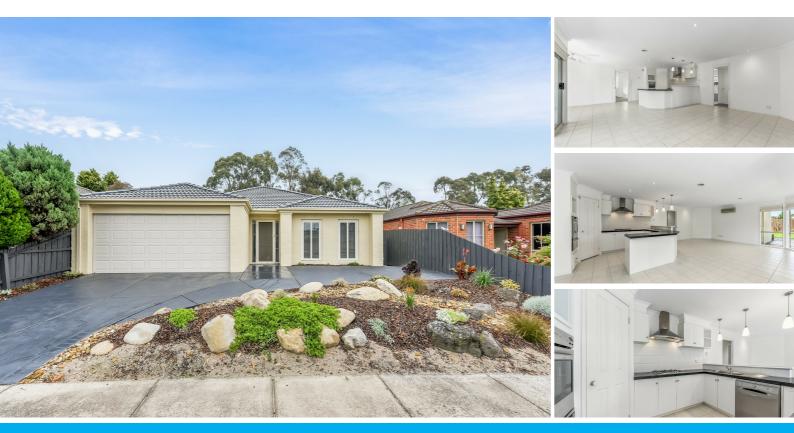

### PRACTICAL FAMILY ENTERTAINER

Promoting practicality with its open and airy design, this sunlit and spacious home provides the perfect family lifestyle with dual living zones and plenty of outdoor space for entertaining throughout the year.

Freshly painted and fitted with new carpets, the home is ready to be enjoyed and relishes a wonderful single level layout that leads you from the front door through to an inviting formal lounge room.

Large windows bring a sense of joy and vitality to the open plan kitchen, meals and family room where tiled flooring flows underfoot and stainless steel appliances are complemented by a dishwasher and breakfast bench.

Carried along the side of the home, the huge alfresco entertaining zone is ideal for hosting gettogethers with family and friends and offers direct access out to the level backyard where children can play in the sunshine.

Meeting the family's accommodation needs are the three robed bedrooms plus study/4th bedroom, with the master bedroom boasting a walk-in-robe and ensuite accompanied by a family bathroom, separate toilet and full-sized laundry.

Benefitting from the added appeal of ducted heating, split system air conditioning, garden shed, trailer/boat parking plus a double garage with internal access.

Enjoying outstanding family convenience, near Stud Park Shopping Centre, Rowville Primary, Rowville Secondary, extensive parkland, buses plus Monash and EastLink Freeways.