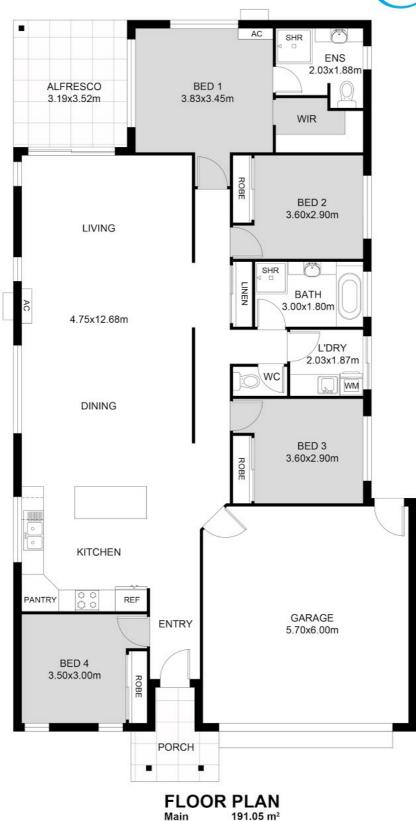

# 4 BED | 2 BATH | 2 CAR

PRICE:

**Inviting Offers** 

**OPEN FOR INSPECTION:** 

N/A

John Owen 0409733555 johnowen@atrealty.com.au www.atrealty.com.au

Disclaimer: Please note this floor plan is for marketing purposes and is to be used as a guide only. All dimensions are estimates only and may not be exact measurements.

This floor plan including furniture, fixture measurements and dimensions are approximate and for illustrative purposes only. BoxBrownie.com gives no guarantee, warranty or representation as to the accuracy and layout.

All enquiries must be directed to the agent, vendor or party representing this floor plan.

johnowen@atrealty.com.au