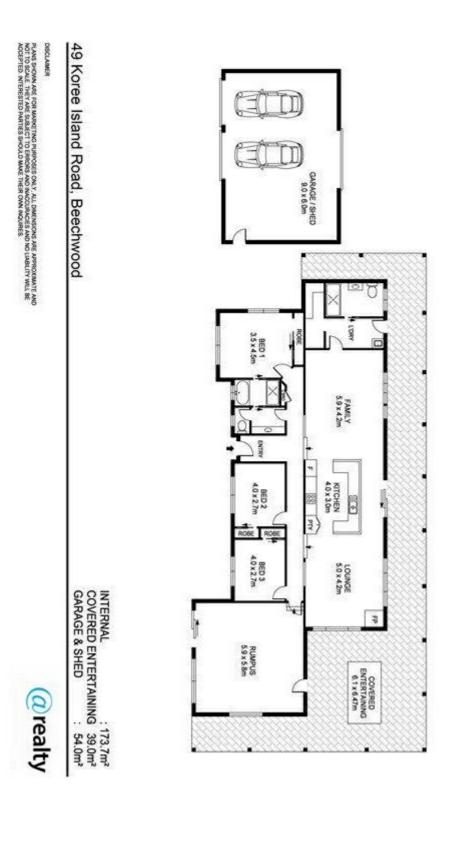

### 3 BED | 2 BATH | 2 CAR

PRICE: \$790,000 - \$830,000

OPEN FOR INSPECTION: N/A

Jenny - OLD Magill 0490403052 jennymagill@atrealty.com.au jennymagill.com.au

Disclaimer: Please note this floor plan is for marketing purposes and is to be used as a guide only. All dimensions are estimates only and may not be exact measurements.