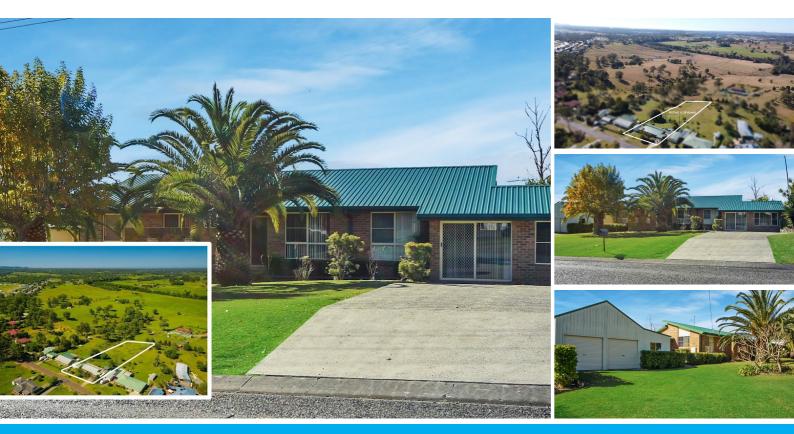

#### SOUGHT AFTER STREET IN BEECHWOOD -FAMILY HOME ON 1.4 ACRES!

Are you looking for a semi-rural property that offers space and privacy with elevation and stunning country rural views? This solid brick split level home is full of country charm. Located on a very sought after street in Beechwood, within a 5 minute walk to the local swimming hole.

Set in an elevated position on the edge of Beechwood village is this 5637m2 block (approx. 1.39 acres) that features a three bedroom home, rumpus or 4th bedroom, large shed, and views across the Hastings River valley to Bago Bluff.

All the living areas are located at the rear of the home, with beautiful raked ceilings and huge timber kitchen that overlooks the rear yard. Easy flow onto the rear deck and a covered verandah which runs the length of the home. Capturing cooling breezes from the river valley there is a wood heater to keep cozy in winter and ceiling fans throughout for summer.

- · Lifestyle property for those seeking convenience and seclusion
- · Views of Bago Mountain
- Comfortable lounge includes cozy wood fireplace
- Kitchen at the heart of the home overlooking back deck
- Massive rumpus room, sliding doors provides separate front entry
- Three-way bathroom with access to master bedroom
- · High raked ceilings plus floor to ceiling windows adds to sense of space
- Wrap around outdoor entertaining area overlooking rural landscape
- Plenty of space for veggie patch, cubby, chickens and a horse!
- · Potential home business, granny flat, sheds or pool (STCA)

 $\bullet$  Double garage - 9m x 6.0m shed/workshop with roller doors front and back is solid and equipped with a mezzanine level.

Delivering a classic rural lifestyle you can spend an afternoon relaxing down by the river on Koree Island or take a 2 minute drive into town to the convenience of local cafes, school and family friendly Beechwood Pub. Offering 1.39 acres of land this property is perfect for a family seeking small acreage just out of town!