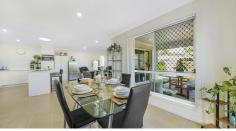

#### **KEY FEATURES:**

- 3 large bedrooms
- Master with built-in robe and ensuite
- Open plan kitchen/dining and Lounge
- Separate laundry
- Separate toilet
- Undercover Pergola
- Lock up garage with remote
- Good size rear yard