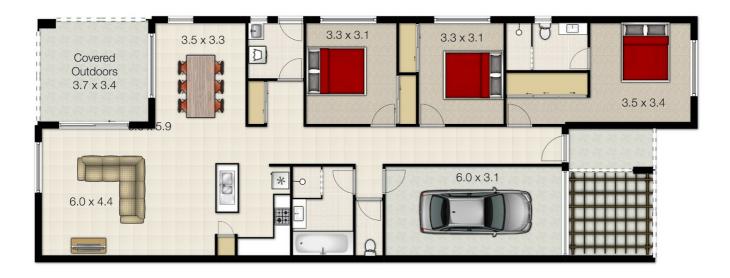

#### **KEY FEATURES:**

- 3 large bedrooms
- Master with built-in robe and ensuite
- Open plan kitchen/dining and Lounge
- Separate laundry
- Separate toilet
- Undercover Pergola
- Lock up garage with remote
- Good size rear yard

#### ADDITIONAL FEATURES:

- Built-in robes in bedrooms
- Split air conditioner x 2
- Skylight in both the kitchen and main bathroom

### 3 BED | 2 BATH | 1 CAR

#### PRICE:

SOLD FOR A GREAT PRICE \_ BY SHARON SMYTHE

OPEN FOR INSPECTION: N/A

Sharon Smythe 0412195500 sharonsmythe@atrealty.com.au smytheproperties.com.au

Total Approximate Floor Area 169 sqm

Whilst every attempt has been made to ensure the accuracy of the floor plan. Measurements of doors, windows rooms and any other items are approximate and no responsibility is taken for any error, omission or misstatement. This plan is for illustrative purposes only and should be used as such by any prospective purchaser.

Disclaimer: Please note this floor plan is for marketing purposes and is to be used as a guide only. All dimensions are estimates only and may not be exact measurements.