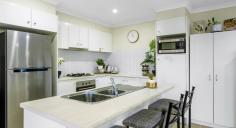

#### **KEY FEATURES:**

- 3 large bedrooms
- Master with built-in robe and ensuite
- Open plan kitchen/dining and Lounge
- Separate laundry
- Separate toilet
- Undercover Pergola
- Lock up garage with remote
- Good size rear yard

#### ADDITIONAL FEATURES:

- Built-in robes in bedrooms
- Split air conditioner x 2
- Skylight in both the kitchen and main bathroom