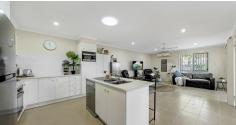

# IMMACULATE DUPLEX SUIT FIRST HOME BUYER OR INVESTOR

This pristine 3 bedroom, 2 bathroom duplex side by side with its match provides a grassy garden with an undercover pergola area great for the family to enjoy.

#### **KEY FEATURES:**

- 3 large bedrooms
- Master with built-in robe and ensuite
- Open plan kitchen/dining and Lounge
- Separate laundry
- Separate toilet
- Undercover Pergola
- Lock up garage with remote
- Good size rear yard

#### ADDITIONAL FEATURES:

- Built-in robes in bedrooms
- Split air conditioner x 2
- Skylight in both the kitchen and main bathroom