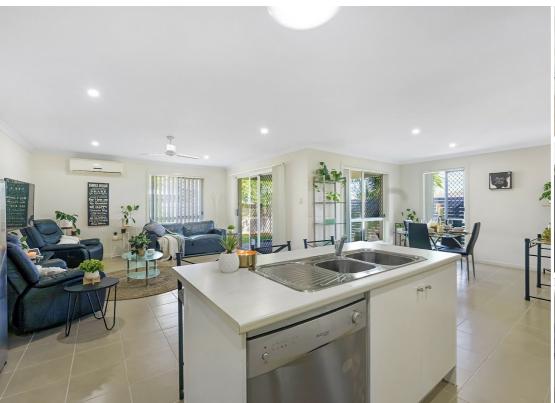

# IMMACULATE DUPLEX SUIT FIRST HOME BUYER OR INVESTOR

This pristine 3 bedroom, 2 bathroom duplex side by side with its match provides a grassy garden with an undercover pergola area great for the family to enjoy.

#### **KEY FEATURES:**

- 3 large bedrooms
- Master with built-in robe and ensuite
- Open plan kitchen/dining and Lounge
- Separate laundry
- Separate toilet
- Undercover Pergola
- Lock up garage with remote
- Good size rear yard

#### ADDITIONAL FEATURES:

- Built-in robes in bedrooms
- Split air conditioner x 2
- Skylight in both the kitchen and main bathroom