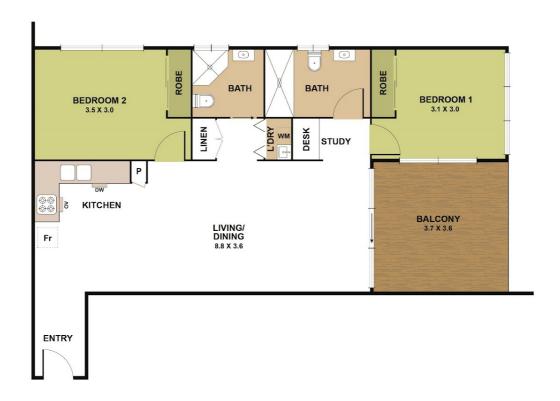

#### Standout Features:

- Please see the detailed floor plan provided
- Short walk to river cat and ferry terminal
- Pet friendly (subject to BC approval)
- Stone bench tops, Bosch appliances
- Secure intercom building and lift access
- Secure garage car parking
- Generous robes and storage
- High speed internet
- 25m heated lap pool
- Extensively equipped gym
- Ducted reverse cycle air conditioning
- Onsite management
- Cafe and alfresco dining located on the ground floor.
- Rates: Approx \$415.96 quarterly Body corporate: Approx \$4,078.44 yearly
- Sinking fund balance: approx \$478,038.15
- Internal: Approx 77sqm Balcony: Approx 14sqm Car space: Approx 15sqm Total: 106sqm

#### 1107/18 Thorn St, Kangaroo Point

Interal: 74.8 sqm External: 13.3 sqm Total Area: 88.1 sqm

Every attempt has been made to ensure the accuracy of this floor plan. Measurements of rooms and any other items are approximate. This plan is for illustrative purposes only and no responsibility is taken.

Disclaimer: Please note this floor plan is for marketing purposes and is to be used as a guide only. All dimensions are estimates only and may not be exact measurements.