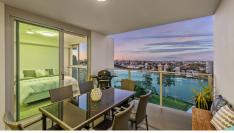

# GORGEOUS RIVER VIEW, PRIME CORNER PLAN, VACANT AND READY TO MOVE INTO!

Situated in the popular Peninsula Apartments, this excellent water-view apartment offers convenient Kangaroo Point living, just metres to the river and steps from river walks, cliffs and ferries. With a bright aspect and a vista reaching across the river, it exudes a terrific riverside ambiance, while also boasting low maintenance resort style living. This is a must-see for the astute investor or owner-occupier seeking a prime piece of picturesque Kangaroo Point. Recently vacated and ready for you to move in immediately.

#### Standout Features:

- Please see the detailed floor plan provided
- Short walk to river cat and ferry terminal
- Pet friendly (subject to BC approval)
- Stone bench tops, Bosch appliances
- Secure intercom building and lift access
- Secure garage car parking
- Generous robes and storage
- High speed internet
- 25m heated lap pool
- Extensively equipped gym
- Ducted reverse cycle air conditioning
- Onsite management
- Cafe and alfresco dining located on the ground floor.
- Rates: Approx \$415.96 quarterly Body corporate: Approx \$4,078.44 yearly
- Sinking fund balance: approx \$478,038.15
- Internal: Approx 77sqm Balcony: Approx 14sqm Car space: Approx 15sqm Total: 106sqm