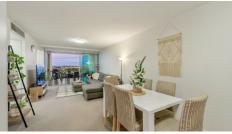

# GORGEOUS RIVER VIEW, PRIME CORNER PLAN, VACANT AND READY TO MOVE INTO!

Situated in the popular Peninsula Apartments, this excellent water-view apartment offers convenient Kangaroo Point living, just metres to the river and steps from river walks, cliffs and ferries. With a bright aspect and a vista reaching across the river, it exudes a terrific riverside ambiance, while also boasting low maintenance resort style living. This is a must-see for the astute investor or owner-occupier seeking a prime piece of picturesque Kangaroo Point. Recently vacated and ready for you to move in immediately.

#### Standout Features:

- Please see the detailed floor plan provided
- Short walk to river cat and ferry terminal
- Pet friendly (subject to BC approval)
- Stone bench tops, Bosch appliances
- Secure intercom building and lift access
- Secure garage car parking
- Generous robes and storage
- High speed internet
- 25m heated lap pool
- Extensively equipped gym
- Ducted reverse cycle air conditioning
- Onsite management
- Cafe and alfresco dining located on the ground floor.
- Rates: Approx \$415.96 quarterly Body corporate: Approx \$4,078.44 yearly
- Sinking fund balance: approx \$478,038.15
- Internal: Approx 77sqm Balcony: Approx 14sqm Car space: Approx 15sqm Total: 106sqm