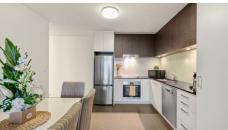

#### Standout Features:

- Please see the detailed floor plan provided
- Short walk to river cat and ferry terminal
- Pet friendly (subject to BC approval)
- Stone bench tops, Bosch appliances
- Secure intercom building and lift access
- Secure garage car parking
- Generous robes and storage
- High speed internet
- 25m heated lap pool
- Extensively equipped gym
- Ducted reverse cycle air conditioning
- Onsite management
- Cafe and alfresco dining located on the ground floor.
- Rates: Approx \$415.96 quarterly Body corporate: Approx \$4,078.44 yearly
- Sinking fund balance: approx \$478,038.15
- Internal: Approx 77sqm Balcony: Approx 14sqm Car space: Approx 15sqm Total: 106sqm