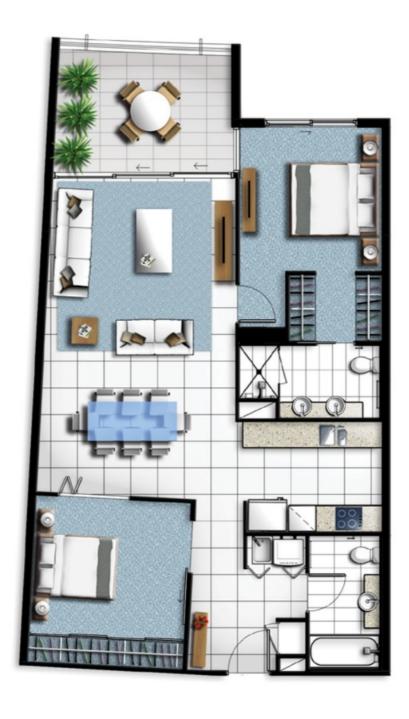

### UNIT B

Internal 91m<sup>2</sup> External 12m<sup>2</sup> - 53m<sup>2</sup> 103m<sup>2</sup> - 144m<sup>2</sup> Total

FLOOR LOCATION

Disclaimer: Please note this floor plan is for marketing purposes and is to be used as a guide only. All dimensions are estimates only and may not be exact measurements.