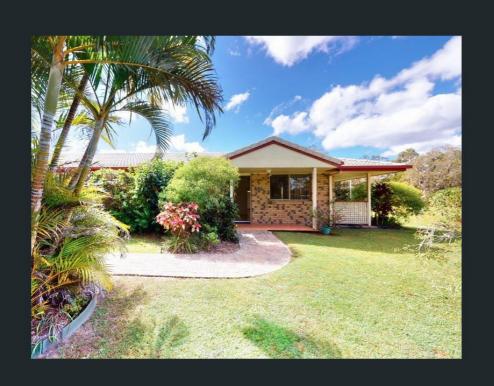

## COOLOOLA WATERS RETIREMENT RESORT - LOVELY 2 BEDROOM UNIT IN IDEAL SETTING

This lovely two bedroom unit is positioned in an ideal setting amongst Cooloola Waters Retirement Resort.

Part of a duplex the outlook is superb with treeline and current foreshore views. An open plan living and dining area leads onto a private patio facing the beautiful foreshore of Tin Can Bay, off the lounge area there is a large games room / rumpus room and for the car there is a single lock up garage.

The resort offers indoor heated pool, clubhouse, library, computer room, Pool table, work shed, outdoor bbq area and outdoor inground pool with spa. Located on the foreshore of Tin Can Bay within walking distance to shops, medical facilities, Ambulance walking tracks on the foreshore with an abundance of bird life.