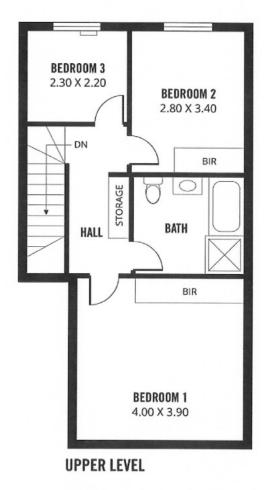

## 3/40 Dauntsey Rd Elizabeth North

All measurements approximate only

Vincent Davies / 0407 559 410 / vdavies@atrealty.com.au / www.atrealty.com.au RLA 269823/219682/1711270

Disclaimer: Please note this floor plan is for marketing purposes and is to be used as a guide only. All dimensions are estimates only and may not be exact measurements.

3 Bedrooms (master with WIR)
Good size lounge room
Central kitchen with loads of cupboards
Spacious dining area
Upgraded bathroom upstairs
2nd toilet downstairs
Separate laundry
Garage UMR with roller door
Internal access from garage to house
Paved outdoor area
Easy care gardens
Fully fenced