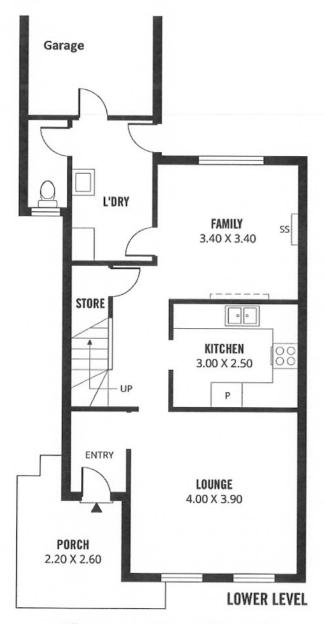

## 3/40 Dauntsey Rd Elizabeth North

All measurements approximate only

Vincent Davies / 0407 559 410 / vdavies@atrealty.com.au / www.atrealty.com.au RLA 269823/219682/1711270

Disclaimer: Please note this floor plan is for marketing purposes and is to be used as a guide only. All dimensions are estimates only and may not be exact measurements.

3 Bedrooms (master with WIR)
Good size lounge room
Central kitchen with loads of cupboards
Spacious dining area
Upgraded bathroom upstairs
2nd toilet downstairs
Separate laundry
Garage UMR with roller door
Internal access from garage to house
Paved outdoor area
Easy care gardens
Fully fenced