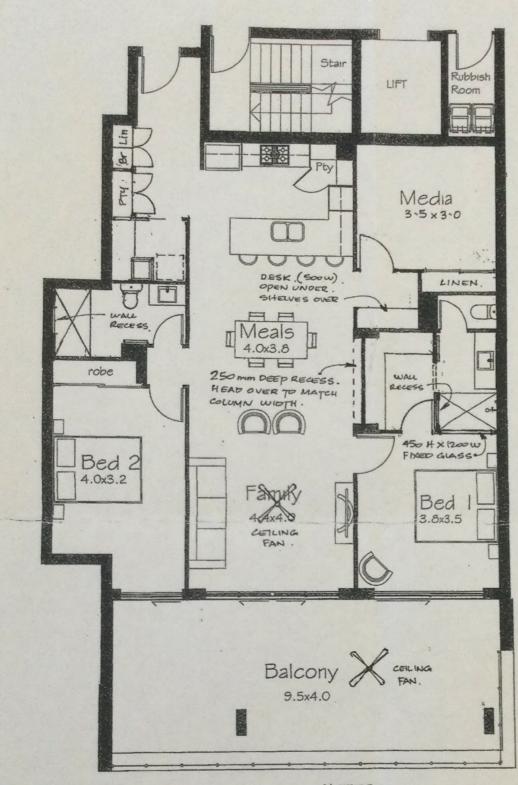

## 3 BED | 2 BATH | 2 CAR

PRICE: SOLD!

OPEN FOR INSPECTION: N/A

Ben Tafolo 0419260719 tafolo@atrealty.com.au teamtafolo.com.au

NOTES: Shower screens by owners.

UNIT 34 TYPE 6b

Disclaimer: Please note this floor plan is for marketing purposes and is to be used as a guide only. All dimensions are estimates only and may not be exact measurements.

TOTAL = 166.0m2

Beh Tatolo SQUARES APPROX ONLY
0419260719
tafolo@atrealty.com.au

TOONDAH OUTLOOK CLEVELAND