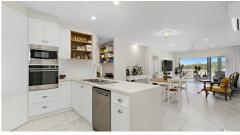

- \* Premium stone bench kitchen
- \* High 9-foot ceilings throughout
- \* Highest quality fixtures and fittings
- \* Spacious living, dining and bedrooms
- \* Master with ensuite and walk-in wardrobe
- \* Expansive views of the ocean and surrounds \* Huge full-width balcony, unique in the building
- \* A commanding view of the beautiful pool area
- \* Resort-standard pool, sauna and gym facilities
- \* 2 car secure parking allocated to this property
- \* Generous secure storage area on bottom level
- \* Fully secure and monitored access to building
- \* Well-equipped workshop and power tool room
- \* Capacity for RV / caravan / boat / truck storage \* Beautifully presented function and group areas
- \* Well appointed conference and meeting rooms
- \* Stunningly maintained building, prime location
- \* Stroll to Cleveland town centre and the water