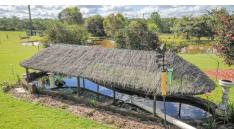

There is also a very neat 3 bedroom home with ducted air conditioning, security screens, wood heater and full-length veranda overlooking the manicured lawns and gardens. There is a large dam with an electric pump connected to taps all around the yard for any of your garden needs. As well as water for the gardener there is also a 21m x 2.4m Greenhouse with irrigation and benches set up in it. The gardens are full of fruit trees including Black cherry, Nectarine, Plum, Custard apple and many more plus vegetable gardens and a chicken pen with water connected. The property is fully dog fenced and set in low traffic area to be able to enjoy the peace and quiet.