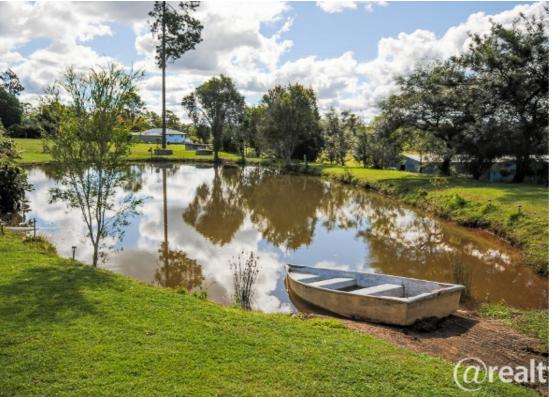

There is also a very neat 3 bedroom home with ducted air conditioning, security screens, wood heater and full-length veranda overlooking the manicured lawns and gardens. There is a large dam with an electric pump connected to taps all around the yard for any of your garden needs. As well as water for the gardener there is also a 21m x 2.4m Greenhouse with irrigation and benches set up in it. The gardens are full of fruit trees including Black cherry, Nectarine, Plum, Custard apple and many more plus vegetable gardens and a chicken pen with water connected. The property is fully dog fenced and set in low traffic area to be able to enjoy the peace and quiet.