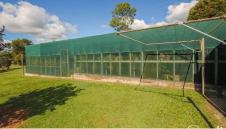

There is also a very neat 3 bedroom home with ducted air conditioning, security screens, wood heater and full-length veranda overlooking the manicured lawns and gardens. There is a large dam with an electric pump connected to taps all around the yard for any of your garden needs. As well as water for the gardener there is also a 21m x 2.4m Greenhouse with irrigation and benches set up in it. The gardens are full of fruit trees including Black cherry, Nectarine, Plum, Custard apple and many more plus vegetable gardens and a chicken pen with water connected. The property is fully dog fenced and set in low traffic area to be able to enjoy the peace and quiet.