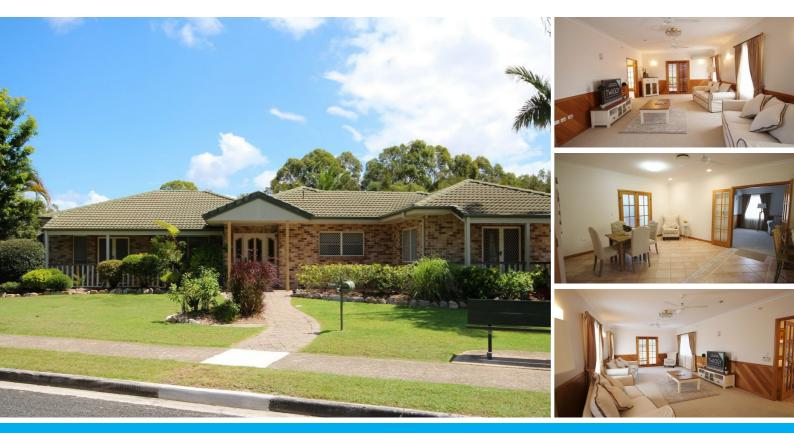

#### COOLOOLA WATERS RETIREMENT RESORT -HUGE IMMACULATE WATERFRONT UNIT

Kath is proud to present to the market this Huge Immaculate unit located across the road from the beautiful Foreshore of Tin Can Bay.

This spacious upmarket unit is all you could want in waterfront living offering a massive formal lounge area with quality carpet, Split System Air Conditioning, separate kitchen all completed in a beautiful timber finish with light benchtops to compliment the timber, Loads of bench space for cooking up a storm or entertaining family and friends. The spacious tiled dining area provides ample space for formal dining. The master bedroom with en-suite provides a spacious layout with built in robes and extra hanging space in en-suite. The property has another bedroom with built in robes and a large office / guest room. There is a modern large central bathroom and a third toilet leading out to the undercover entertaining area at rear boasting beautiful garden area. The home has ceiling fans throughout, quality carpets in bedrooms and there is ample room in the 3 bay garage for two cars and a boat. Solar panels ensure you maximise your retirement money by saving on electricity bills.

### 2 BED | 2 BATH | 3 CAR

PRICE: \$480,000 inc Entry Fees

OPEN FOR INSPECTION: N/A

Kathleen Madgwick 0407107479 kathleen@atrealty.com.au www.atrealty.com.au

only. All dimensions are estimates only and may not be exact measurements.