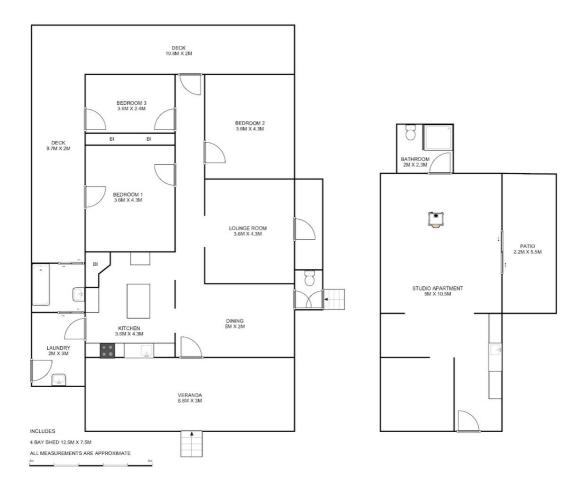

#### **FOR SALE**

50 MORWONG ROAD, SEELANDS, NSW, 2460

3 🕮 | 1 📛 | 6 📾

SOLD BY KYLIE SWIFT

PRICE:Closing Date Sale

On the banks of the mighty Clarence River, just 20 minutes West of Grafton's CBD, is this property package, already highly sought and a rare offering in a market of little opportunity. With pre-market interest known, we will be pacing the decision making up until the 16th of August 2021. We do, however, urge you to declare your interest early. Here we have approximately 42.18 hectares, or close to 105 acres with several hundred meters of absolute river frontage. Alluvial river flats comprise of approximately 25-30% of the property with a gentle rise right up to the front gate. The flood-free building envelope is positioned to overlook the River to the West and take in the paddocks to the East. The property is mainly fenced into 2 large paddocks with the access paddock high and dry. The cattle yards, smaller paddocks, cattle crush and loading ramp are conveniently located to the home. Most of the fencing is in very good condition, some areas are fair-good, some reasonable and the Northern boundary brand new. An irrigation license is inclusive to the sale. There are 2 dams in the high paddock, several rainwater tanks (totaling approx. 150,000l) and the windmill tank used to service 5 troughs and toilets. Our seller can run approximately 40 cows and a bull 95% of the time however with pasture improvement the carrying capacity would be greatly improved. The 3-bedroom, 1 bathroom weatherboard abode with heart, is move in ready or is a solid base to renovate or extend. The country cottage kitchen is a great space and has been refurbished over the years, the loungeroom is cozy and the dining space feels like the place to be. High decorative ceilings, polished timber floors, stained glass, picture rails and decorative cornices add to the appeal. Here we have 2 king size bedrooms and a single. The deck off the rear is where the river views are inhaled. Here we have mains power, solar upgrades & gas to service the home. Guests or teenagers can get comfortable here too. The very spacious, original dairy has been converted over the vears into its own self-contained cottage. Fully powered with its own water