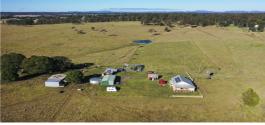

#### **FOR SALE**

50 MORWONG ROAD, SEELANDS, NSW, 2460

3 🕮 | 1 📛 | 6 📾

SOLD BY KYLIE SWIFT

PRICE:Closing Date Sale

On the banks of the mighty Clarence River, just 20 minutes West of Grafton's CBD, is this property package, already highly sought and a rare offering in a market of little opportunity. With pre-market interest known, we will be pacing the decision making up until the 16th of August 2021. We do, however, urge you to declare your interest early. Here we have approximately 42.18 hectares, or close to 105 acres with several hundred meters of absolute river frontage. Alluvial river flats comprise of approximately 25-30% of the property with a gentle rise right up to the front gate. The flood-free building envelope is positioned to overlook the River to the West and take in the paddocks to the East. The property is mainly fenced into 2 large paddocks with the access paddock high and dry. The cattle yards, smaller paddocks, cattle crush and loading ramp are conveniently located to the home. Most of the fencing is in very good condition, some areas are fair-good, some reasonable and the Northern boundary brand new. An irrigation license is inclusive to the sale. There are 2 dams in the high paddock, several rainwater tanks (totaling approx. 150,000l) and the windmill tank used to service 5 troughs and toilets. Our seller can run approximately 40 cows and a bull 95% of the time however with pasture improvement the carrying capacity would be greatly improved. The 3-bedroom, 1 bathroom weatherboard abode with heart, is move in ready or is a solid base to renovate or extend. The country cottage kitchen is a great space and has been refurbished over the years, the loungeroom is cozy and the dining space feels like the place to be. High decorative ceilings, polished timber floors, stained glass, picture rails and decorative cornices add to the appeal. Here we have 2 king size bedrooms and a single. The deck off the rear is where the river views are inhaled. Here we have mains power, solar upgrades & gas to service the home. Guests or teenagers can get comfortable here too. The very spacious, original dairy has been converted over the vears into its own self-contained cottage. Fully powered with its own water