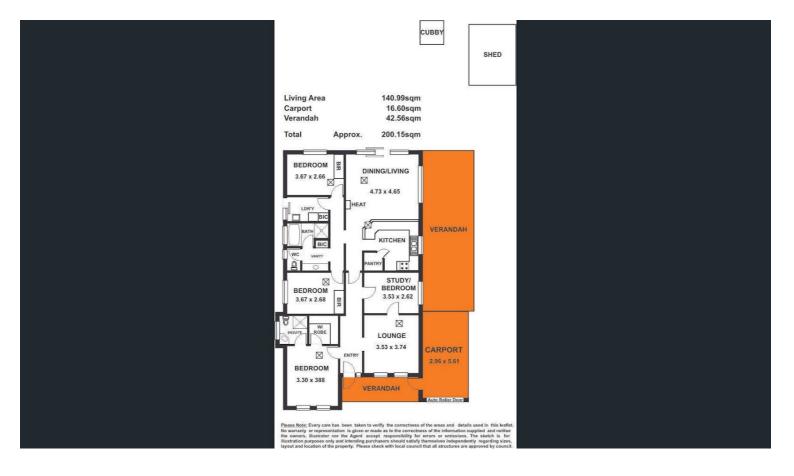

## FANTASTIC FAMILY HOME

Comprising 3 bedrooms plus a study Main bedroom with an ensuite and walk in robe Lounge room Well equipped kitchen overlooking a spacious open plan family room Main bathroom with a powder room Ducted cooling and gas heating plus a split system AC in the family room Under cover parking for two cars Low maintenance secure yard Excellent location convenient to all amenities RLA 269823

## 4 BED | 2 BATH | 1 CAR

PRICE: \$500 per week

OPEN FOR INSPECTION: N/A

Andrew Giles 0414696936 gilesproperty@atrealty.com.au www.atrealty.com.au RLA: 269823

Disclaimer: Please note this floor plan is for marketing purposes and is to be used as a guide only. All dimensions are estimates only and may not be exact measurements.