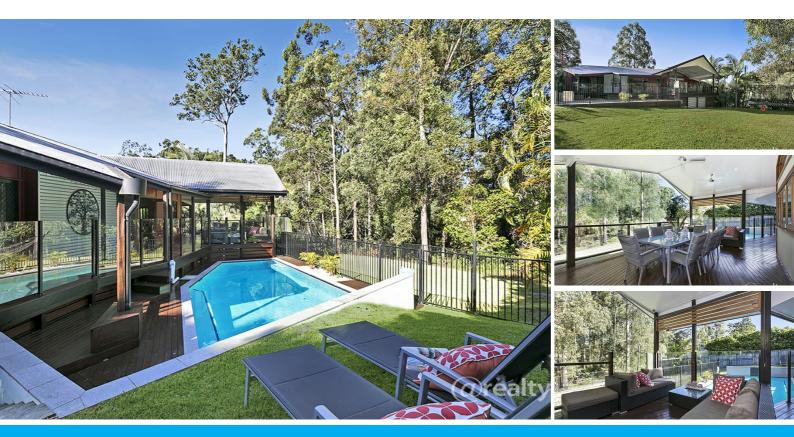

### CASHMERE RETREAT

Presenting to the market this exclusive haven situated in the sought after estate of Greenwoods. This home offers privacy and seclusion complete with wallables and koalas.

Positioned at the end of a quiet cul-de-sac this home offers a lifestyle of elegance, sophistication and tranquillity, from the moment you enter you will appreciate the ambience of home.

Immaculately presented inside and out, this architecturally designed home boasts four generous bedrooms, three bathrooms and a study there is plenty of room for the growing or extended family. The Master bedroom spoils you with a walk-in robe as well as an additional built in robe, double shower, his and hers vanity and access to the deck/pool whilst waking up to the sounds of nature. Bedrooms two and three are generous in size and offer built in robes and fans. Bedroom four is downstairs with its own ensuite and external access.

Within the open plan living area is a functional kitchen with gas cooking appliances, dishwasher and walk in pantry designed to meet the demands of modern living and entertaining. The family cook will feel a part of the festivities boasting servery bi-fold windows out to the expansive alfresco deck whilst overlooking the sparkling inground saltwater pool with a back drop of bushland.

Entertaining is a breeze bringing the outside in with large bi-fold glass doors, huge entertaining deck and three separate living areas you are spoilt for choice. This home offers the versality to be arranged to suit your needs with the additional creature comforts of ducted air conditioning, polished timber floors, high angle ceilings and well positioned windows you will love it!

Call Natalie today to arrange a private inspection, you will not be disappointed.

At a glance:

Extensive use of glass to capitalise on the outlook Ducted Air Conditioning Polished Timber Floors Expansive Deck and Alfresco Entertaining area 3 Living Areas Plus Study Inground Saltwater Pool