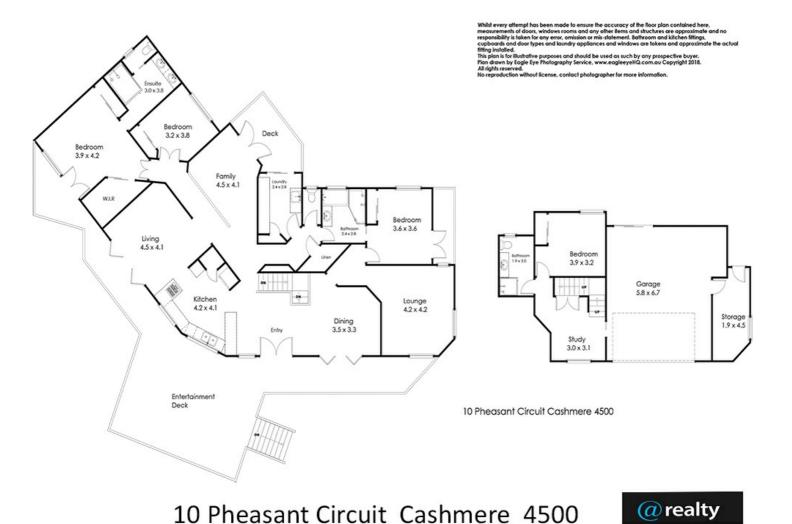

Immaculately presented inside and out, this architecturally designed home boasts four generous bedrooms, three bathrooms and a study there is plenty of room for the growing or extended family. The Master bedroom spoils you with a walk-in robe as well as an additional built in robe, double shower, his and hers vanity and access to the deck/pool whilst waking up to the sounds of nature. Bedrooms two and three are generous in size and offer built in robes and fans. Bedroom four is downstairs with its own ensuite and external access.

### 4 BED | 3 BATH | 2 CAR

PRICE: Offers over \$799,000

OPEN FOR INSPECTION: N/A

Natalie Johnston 0419689309 natalie@atrealty.com.au Natalieatrealty

Disclaimer: Please note this floor plan is for marketing purposes and is to be used as a guide only. All dimensions are estimates only and may not be exact measurements.